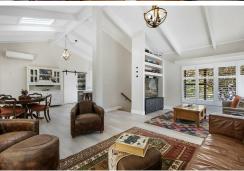

The designer kitchen flows onto an oversized living/dining area. There is a second living area and a generous conservatory. There are four bedrooms, two large bathrooms and a separate laundry.

Light, bright, fresh and move in ready.