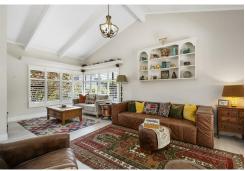

The designer kitchen flows onto an oversized living/dining area. There is a second living area and a generous conservatory. There are four bedrooms, two large bathrooms and a separate laundry.

Light, bright, fresh and move in ready.