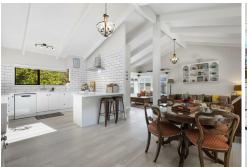

The designer kitchen flows onto an oversized living/dining area. There is a second living area and a generous conservatory. There are four bedrooms, two large bathrooms and a separate laundry.

Light, bright, fresh and move in ready.