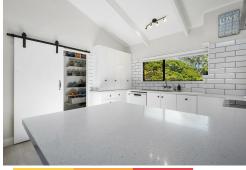

The designer kitchen flows onto an oversized living/dining area. There is a second living area and a generous conservatory. There are four bedrooms, two large bathrooms and a separate laundry.

Light, bright, fresh and move in ready.