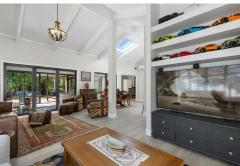

The designer kitchen flows onto an oversized living/dining area. There is a second living area and a generous conservatory. There are four bedrooms, two large bathrooms and a separate laundry.

Light, bright, fresh and move in ready.