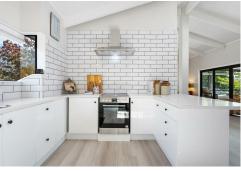

The designer kitchen flows onto an oversized living/dining area. There is a second living area and a generous conservatory. There are four bedrooms, two large bathrooms and a separate laundry.

Light, bright, fresh and move in ready.