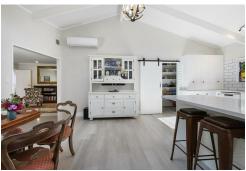

The designer kitchen flows onto an oversized living/dining area. There is a second living area and a generous conservatory. There are four bedrooms, two large bathrooms and a separate laundry.

Light, bright, fresh and move in ready.