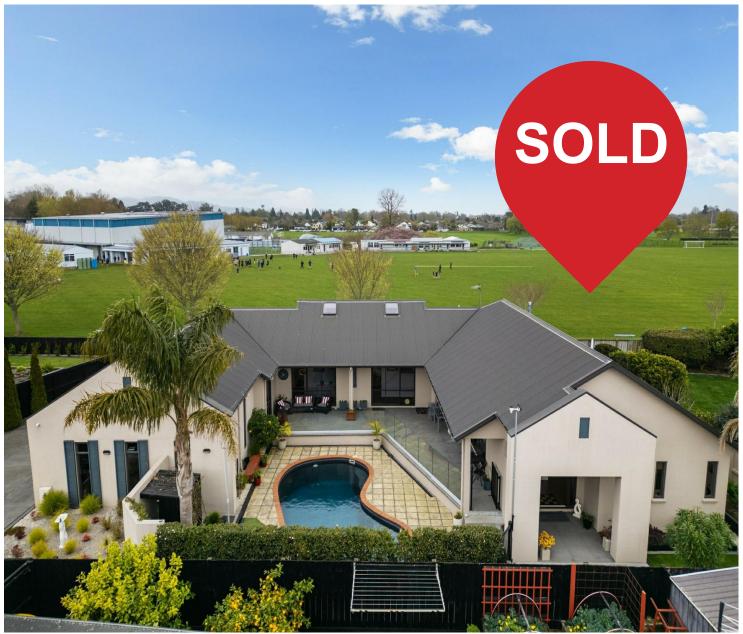

# Stunning Family Retreat in Prime Location

Discover your dream home in this exquisite property (Celcrete cladding) ideally situated with an outlook over the school rugby grounds. Perfectly positioned close to schools and town, this home offers unmatched convenience and serenity.

It offers 5 spacious and inviting bedrooms, 3 stylish and well appointed bathrooms and a sleek functional kitchen, ready for culinary creations.

It is well heated with 2 heat pumps and a gas fire place. The 3 car garage and storage loft offers ample space for cars and storage. With a large section, beautifully landscaped, an inground salt water pool and a great entertainment area, you have the perfect combination of relaxation and fun.