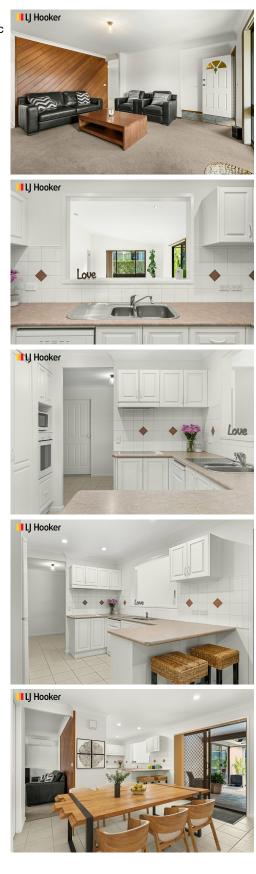

## **Cambewarra Village, 11 Tannery Road** Large home, Large block with subdivision potential.

11 Tannery is a beautifully presented home on a large private block. It has the potential of subdivision (STCA). The home has 5 bedrooms, 2 bathrooms and 2 living areas. The layout is perfect for the large family with a formal lounge at the front of the home with a reverse cycle air-conditioner.

With 3 bedrooms and the main bathroom in one wing and a further 2 bedrooms and a shared bathroom/laundry in another wing on the home. Both bathrooms are new with the main bathroom having a large bath/shower and vanity. There is a separate toilet. The kitchen is the centre of the home with good cupboard space, electric cooking and a dishwasher. The walk-in pantry will fit all extras needed. The dining area is off the kitchen and a study area off to the other side of the kitchen, this leads through to the huge rumpus/family room. The rumpus room looks into the garden and backyard. The covered outdoor entertaining area is perfect for family gatherings, the yard is huge and has excellent side access, which makes it perfect to build a second home or granny flat and still have room for more. Two good sized sheds and an open area for storage, Single