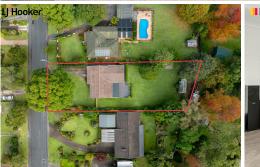

A large 1509m² block, new paint and carpet, walking distance to Cambewarra Public School and General Store. 16km to Berry and 8km to Nowra.

Call Linda Edwards on 0403 437 266 to book an inspection!

## More About this Property

| Property ID   | 67NHSD      |   |
|---------------|-------------|---|
| Property Type | House       | - |
| Land Area     | 1509 m2     | - |
| Including     | Toilets (2) | - |