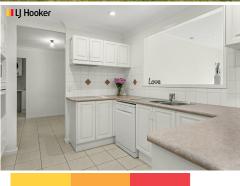

With 3 bedrooms and the main bathroom in one wing and a further 2 bedrooms and a shared bathroom/laundry in another wing on the home. Both bathrooms are new with the main bathroom having a large bath/shower and vanity. There is a separate toilet. The kitchen is the centre of the home with good cupboard space, electric cooking and a dishwasher. The walk-in pantry will fit all extras needed. The dining area is off the kitchen and a study area off to the other side of the kitchen, this leads through to the huge rumpus/family room. The rumpus room looks into the garden and backyard. The covered outdoor entertaining area is perfect for family gatherings, the yard is huge and has excellent side access, which makes it perfect to build a second home or granny flat and still have room for more. Two good sized sheds and an open area for storage, Single