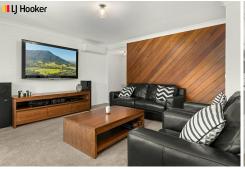

With 3 bedrooms and the main bathroom in one wing and a further 2 bedrooms and a shared bathroom/laundry in another wing on the home. Both bathrooms are new with the main bathroom having a large bath/shower and vanity. There is a separate toilet. The kitchen is the centre of the home with good cupboard space, electric cooking and a dishwasher. The walk-in pantry will fit all extras needed. The dining area is off the kitchen and a study area off to the other side of the kitchen, this leads through to the huge rumpus/family room. The rumpus room looks into the garden and backyard. The covered outdoor entertaining area is perfect for family gatherings, the yard is huge and has excellent side access, which makes it perfect to build a second home or granny flat and still have room for more. Two good sized sheds and an open area for storage, Single