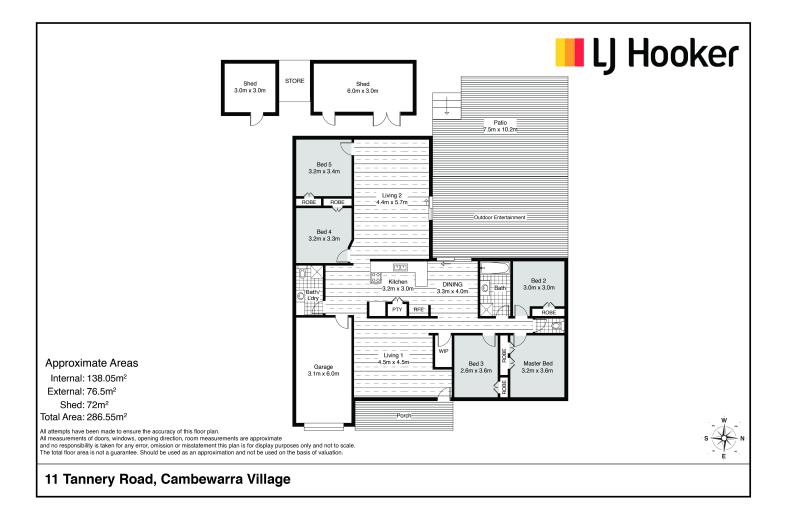

## **Cambewarra Village, 11 Tannery Road** Large home, Large block with subdivision potential.

11 Tannery is a beautifully presented home on a large private block. It has the potential of subdivision (STCA). The home has 5 bedrooms, 2 bathrooms and 2 living areas. The layout is perfect for the large family with a formal lounge at the front of the home with a reverse cycle air-conditioner.

With 3 bedrooms and the main bathroom in one wing and a further 2 bedrooms and a shared bathroom/laundry in another wing on the home. Both bathrooms are new with the main bathroom having a large bath/shower and vanity. There is a separate toilet. The kitchen is the centre of the home with good cupboard space, electric cooking and a dishwasher. The walk-in pantry will fit all extras needed. The dining area is off the kitchen and a study area off to the other side of the kitchen, this leads through to the huge rumpus/family room. The rumpus room looks into the garden and backyard. The covered outdoor entertaining area is perfect for family gatherings, the yard is huge and has excellent side access, which makes it perfect to build a second home or granny flat and still have room for more. Two good sized sheds and an open area for storage, Single

A large 1509m² block, new paint and carpet, walking distance to Cambewarra Public School and General Store. 16km to Berry and 8km to Nowra.

Call Linda Edwards on 0403 437 266 to book an inspection!