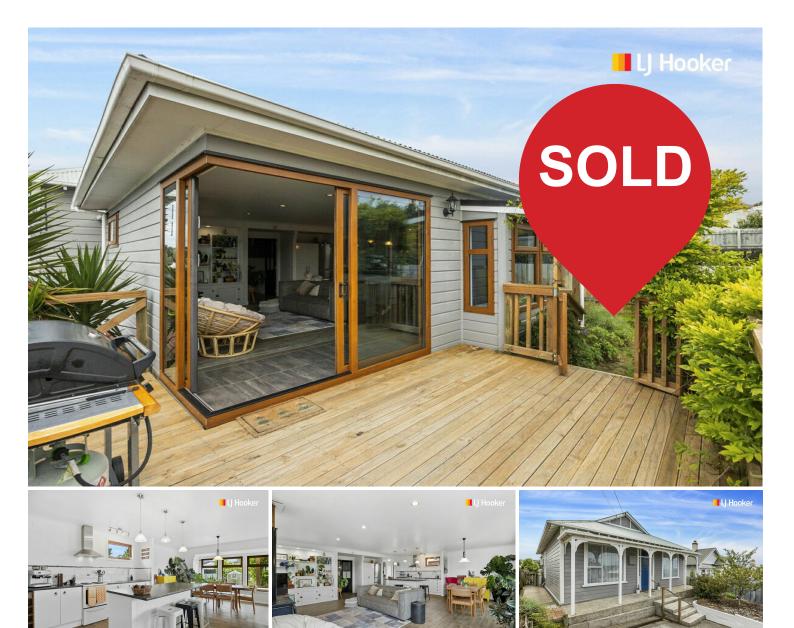

## Calton Hill, 18 Nottingham Crescent Family-Friendly and Full of Surprises

Discover this stylish and spacious home, offering 168m<sup>2</sup> of living space perfect for family life. A well-designed, expansive north-facing extension at the rear creates a fantastic openplan living area, ideal for entertaining. Enjoy seamless indoor-outdoor flow to a sheltered deck and garden, complete with stunning harbour views, abundant summer produce from raised vegetable beds, and plenty of sunshine. Double-glazed UPVC windows in the living areas and a large wood burner provide warmth and comfort throughout the colder months. The modern kitchen with timeless charm is a host's dream, featuring a generous walk-in pantry with a second sink, offering ample storage for all your kitchen essentials and appliances. Four spacious bedrooms with built-in storage ensure everyone has their own space, while the large family bathroom, complete with a separate toilet, adds convenience for busy households. Perfect for those seeking affordable space without compromise. This home is a true crowd-pleaser —act fast before it's gone! Prior Offers Considered.