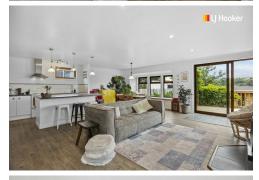

## Calton Hill, 18 Nottingham Crescent Family-Friendly and Full of Surprises

Discover this stylish and spacious home, offering 168m<sup>2</sup> of living space perfect for family life. A well-designed, expansive north-facing extension at the rear creates a fantastic openplan living area, ideal for entertaining. Enjoy seamless indoor-outdoor flow to a sheltered deck and garden, complete with stunning harbour views, abundant summer produce from raised vegetable beds, and plenty of sunshine. Double-glazed UPVC windows in the living areas and a large wood burner provide warmth and comfort throughout the colder months. The modern kitchen with timeless charm is a host's dream, featuring a generous walk-in pantry with a second sink, offering ample storage for all your kitchen essentials and appliances. Four spacious bedrooms with built-in storage ensure everyone has their own space, while the large family bathroom, complete with a separate toilet, adds convenience for busy households. Perfect for those seeking affordable space without compromise. This home is a true crowd-pleaser —act fast before it's gone! Prior Offers Considered.