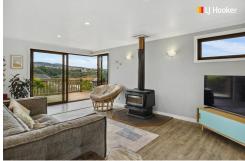

## Calton Hill, 18 Nottingham Crescent Family-Friendly and Full of Surprises

Discover this stylish and spacious home, offering 168m<sup>2</sup> of living space perfect for family life. A well-designed, expansive north-facing extension at the rear creates a fantastic openplan living area, ideal for entertaining. Enjoy seamless indoor-outdoor flow to a sheltered deck and garden, complete with stunning harbour views, abundant summer produce from raised vegetable beds, and plenty of sunshine. Double-glazed UPVC windows in the living areas and a large wood burner provide warmth and comfort throughout the colder months. The modern kitchen with timeless charm is a host's dream, featuring a generous walk-in pantry with a second sink, offering ample storage for all your kitchen essentials and appliances. Four spacious bedrooms with built-in storage ensure everyone has their own space, while the large family bathroom, complete with a separate toilet, adds convenience for busy households. Perfect for those seeking affordable space without compromise. This home is a true crowd-pleaser —act fast before it's gone! Prior Offers Considered.