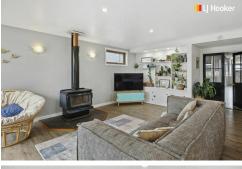

## Calton Hill, 18 Nottingham Crescent Family-Friendly and Full of Surprises

Discover this stylish and spacious home, offering 168m<sup>2</sup> of living space perfect for family life. A well-designed, expansive north-facing extension at the rear creates a fantastic openplan living area, ideal for entertaining. Enjoy seamless indoor-outdoor flow to a sheltered deck and garden, complete with stunning harbour views, abundant summer produce from raised vegetable beds, and plenty of sunshine. Double-glazed UPVC windows in the living areas and a large wood burner provide warmth and comfort throughout the colder months. The modern kitchen with timeless charm is a host's dream, featuring a generous walk-in pantry with a second sink, offering ample storage for all your kitchen essentials and appliances. Four spacious bedrooms with built-in storage ensure everyone has their own space, while the large family bathroom, complete with a separate toilet, adds convenience for busy households. Perfect for those seeking affordable space without compromise. This home is a true crowd-pleaser —act fast before it's gone! Prior Offers Considered.