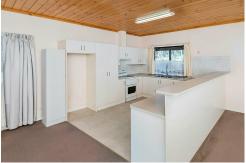

## **Potential Plus**

Huge potential to improve this fabulous family home by adding some new flooring, curtains and painting - Imagine entertaining in your large open plan kitchen, dining and living area with 2.7m high feature timber ceilings, a perfect space for family gatherings.