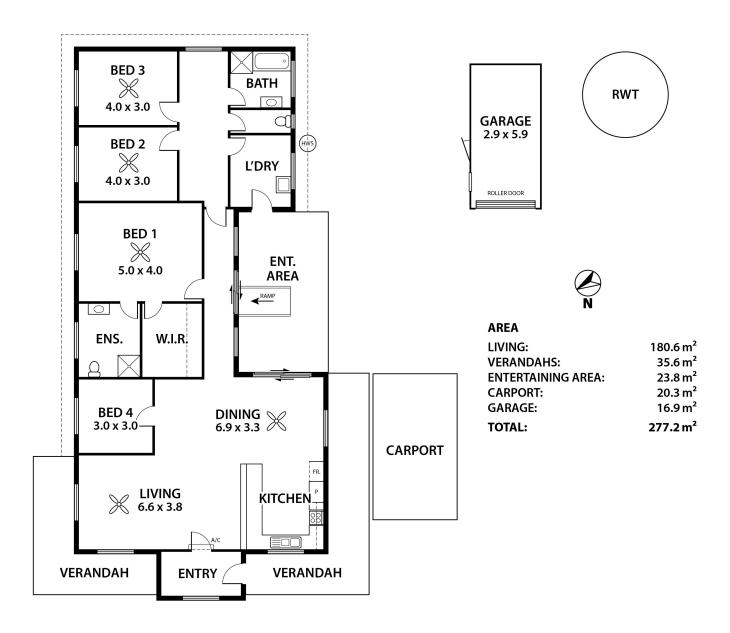

## **More About this Property**

| Property ID   | 14CUFDQ                                                                |
|---------------|------------------------------------------------------------------------|
| Property Type | House                                                                  |
| Land Area     | 1012 m²                                                                |
| Including     | Ensuite Air Conditioning Toilets (2) Outdoor Entertaining Solar Panels |

## LJ Hooker Mount Barker (08) 8398 6300

53 Gawler Street, MOUNT BARKER SA 5251 mountbarker.ljhooker.com.au | office@ljhmtbarker.com.au

This floorplan is for illustration purposes only and all measurements are approximate. Any information that is intended to be relied upon should be independently verified. Neither the agent or the illustrators take any responsibility for any omission, wrongful inclusion or typographical error which may occur in this drawing as it is intended as an artist's impression only. While every endeavour has been made to verify the correct details in this floor plan, neither the agent, vendor, nor illustrators accept any responsibility for any error or omission.