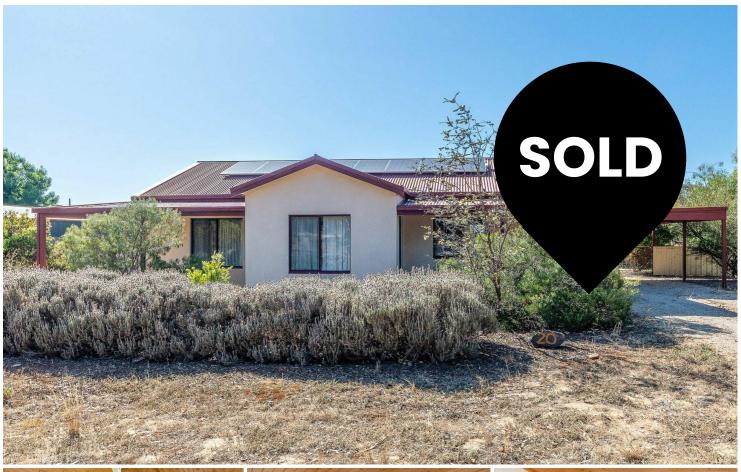

# Callington, 20 West Terrace

## **Potential Plus**

Huge potential to improve this fabulous family home by adding some new flooring, curtains and painting - Imagine entertaining in your large open plan kitchen, dining and living area with 2.7m high feature timber ceilings, a perfect space for family gatherings.

For those who love to host outdoor gatherings, the undercover entertaining area overlooks the gardens providing a tranquil backdrop for a weekend barbecue

The 16 panel 4.56kW solar system, recently replaced hot water service are only some of the other benefits of this property awaiting for the next family to call home.

Don't delay, enquire today!