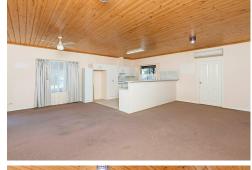

## **Potential Plus**

Huge potential to improve this fabulous family home by adding some new flooring, curtains and painting - Imagine entertaining in your large open plan kitchen, dining and living area with 2.7m high feature timber ceilings, a perfect space for family gatherings.

No matter the season, you'll always be in control with the split system airconditioning in the main living area and ceiling fans throughout.

Spacious master suite with generous ensuite and huge walk-in robe (large enough for wheelchair access) while bedrooms 2, 3 & 4 are all of good size.