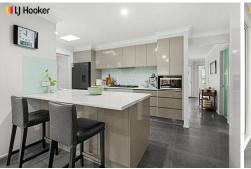

Features of this home ducted air-conditioning, solar panels, plantation shutters, new large tiles throughout the living areas & kitchen, new carpet in the bedrooms, large bay windows inviting the outside in, light bright and airy home. The modern kitchen includes a built-in cupboard & display cabinet in the dining room to match the same design as the rest of the

### LJ Hooker Nowra (02) 4421 2957

**Disclaimer:** All information contained therein is gathered from relevant third parties sources. We cannot guarantee or give any warranty about the information provided. Interested parties must rely solely on their own enquiries. kitchen, so it easily blends into the room… but at the same time, it's a beautiful piece of furniture that looks good to store display and serve from.