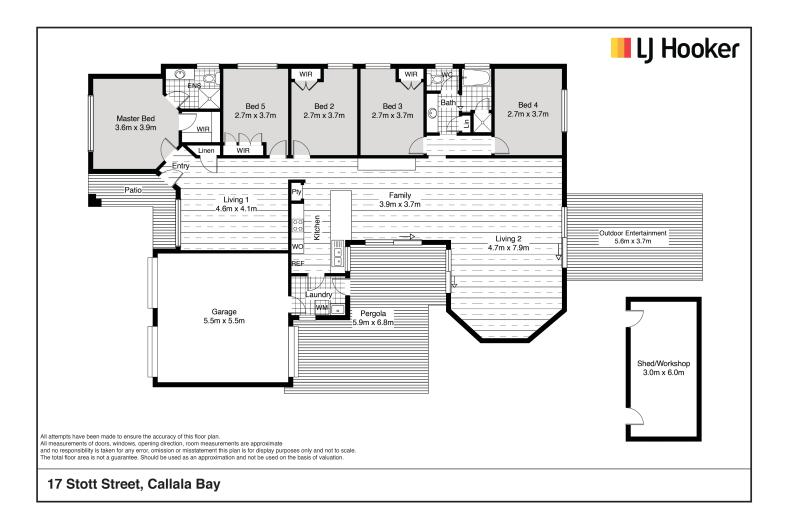

# Callala Bay, 17 Stott Crescent The Ultimate Family Home/Entertainer

This home is the ultimate family home, entertainer with a free flowing floorplan and seamless indoor outdoor living. As you enter the home your welcomed by the parents retreat of living & main bedroom with walk in & built in robe with a renovated ensuite. The almost new kitchen adjoins to dining room & large family room which opens to covered outdoor entertainment area and backyard. You have the choice of two covered outdoor entertainment areas one accessed from the kitchen and dining and another accessed via the large sliding doors in the family room. Bedroom 2/study followed by bedroom 3, 4 and 5 are central to the renovated 3 way bathroom perfect for the large family, home office worker. internal laundry with 3rd toilet with access into the garage.

Features of this home ducted air-conditioning, solar panels, plantation shutters, new large tiles throughout the living areas & kitchen, new carpet in the bedrooms, large bay windows inviting the outside in, light bright and airy home. The modern kitchen includes a built-in cupboard & display cabinet in the dining room to match the same design as the rest of the

## More About this Property

| Property ID   | 631HSD                                                                                                                                                                                                                                     |
|---------------|--------------------------------------------------------------------------------------------------------------------------------------------------------------------------------------------------------------------------------------------|
| Property Type | House                                                                                                                                                                                                                                      |
| Land Area     | 688 m2                                                                                                                                                                                                                                     |
| Including     | Ensuite<br>Study<br>Ducted Cooling<br>Ducted Heating<br>Toilets (3)<br>Courtyard<br>Dishwasher<br>Outdoor Entertaining<br>Workshop<br>Built-in-Robes<br>Secure Parking<br>Fully Fenced<br>Remote Garage<br>Solar Panels<br>Solar Hot Water |