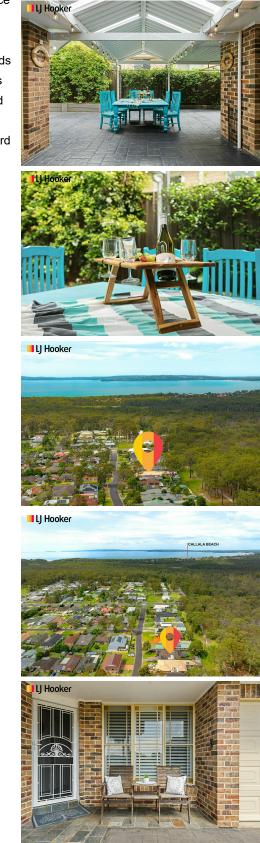

# Callala Bay, 17 Stott Crescent The Ultimate Family Home/Entertainer

This home is the ultimate family home, entertainer with a free flowing floorplan and seamless indoor outdoor living. As you enter the home your welcomed by the parents retreat of living & main bedroom with walk in & built in robe with a renovated ensuite. The almost new kitchen adjoins to dining room & large family room which opens to covered outdoor entertainment area and backyard. You have the choice of two covered outdoor entertainment areas one accessed from the kitchen and dining and another accessed via the large sliding doors in the family room. Bedroom 2/study followed by bedroom 3, 4 and 5 are central to the renovated 3 way bathroom perfect for the large family, home office worker. internal laundry with 3rd toilet with access into the garage.

Features of this home ducted air-conditioning, solar panels, plantation shutters, new large tiles throughout the living areas & kitchen, new carpet in the bedrooms, large bay windows inviting the outside in, light bright and airy home. The modern kitchen includes a built-in cupboard & display cabinet in the dining room to match the same design as the rest of the

All outdoor areas and pathways finished with stamped concrete, many extra garden sheds and a workshop in the rear yard. Fire pit area blends nicely into the established gardens and trees with low maintenance easy care lawns set on a 688sqm block, well maintained home move in ready. The long wide driveway and garages allow plenty of room for off street, secure parking and one side of the garage has a rear roller door to access the yard & carport area.