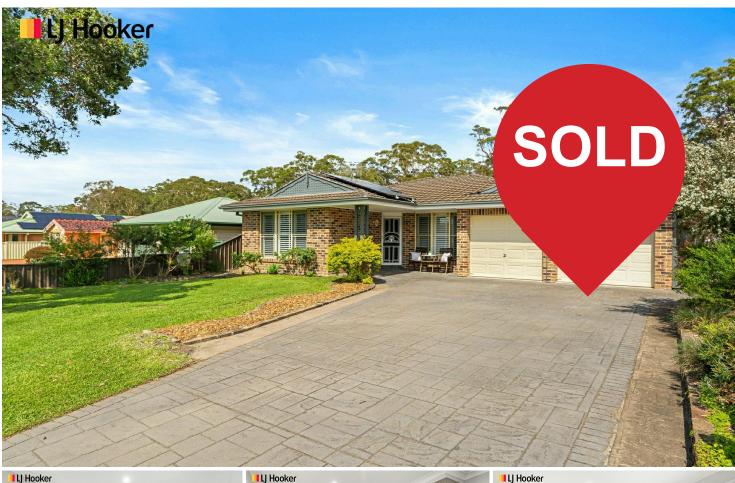

# Callala Bay, 17 Stott Crescent The Ultimate Family Home/Entertainer

This home is the ultimate family home, entertainer with a free flowing floorplan and seamless indoor outdoor living. As you enter the home your welcomed by the parents retreat of living & main bedroom with walk in & built in robe with a renovated ensuite. The almost new kitchen adjoins to dining room & large family room which opens to covered outdoor entertainment area and backyard. You have the choice of two covered outdoor entertainment areas one accessed from the kitchen and dining and another accessed via the large sliding doors in the family room. Bedroom 2/study followed by bedroom 3, 4 and 5 are central to the renovated 3 way bathroom perfect for the large family, home office worker. internal laundry with 3rd toilet with access into the garage.

All outdoor areas and pathways finished with stamped concrete, many extra garden sheds and a workshop in the rear yard. Fire pit area blends nicely into the established gardens and trees with low maintenance easy care lawns set on a 688sqm block, well maintained home move in ready. The long wide driveway and garages allow plenty of room for off street, secure parking and one side of the garage has a rear roller door to access the yard & carport area.