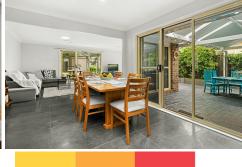

# Callala Bay, 17 Stott Crescent The Ultimate Family Home/Entertainer

This home is the ultimate family home, entertainer with a free flowing floorplan and seamless indoor outdoor living. As you enter the home your welcomed by the parents retreat of living & main bedroom with walk in & built in robe with a renovated ensuite. The almost new kitchen adjoins to dining room & large family room which opens to covered outdoor entertainment area and backyard. You have the choice of two covered outdoor entertainment areas one accessed from the kitchen and dining and another accessed via the large sliding doors in the family room. Bedroom 2/study followed by bedroom 3, 4 and 5 are central to the renovated 3 way bathroom perfect for the large family, home office worker. internal laundry with 3rd toilet with access into the garage.

All outdoor areas and pathways finished with stamped concrete, many extra garden sheds and a workshop in the rear yard. Fire pit area blends nicely into the established gardens and trees with low maintenance easy care lawns set on a 688sqm block, well maintained home move in ready. The long wide driveway and garages allow plenty of room for off street, secure parking and one side of the garage has a rear roller door to access the yard & carport area.