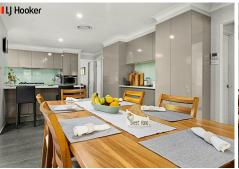

# Callala Bay, 17 Stott Crescent The Ultimate Family Home/Entertainer

This home is the ultimate family home, entertainer with a free flowing floorplan and seamless indoor outdoor living. As you enter the home your welcomed by the parents retreat of living & main bedroom with walk in & built in robe with a renovated ensuite. The almost new kitchen adjoins to dining room & large family room which opens to covered outdoor entertainment area and backyard. You have the choice of two covered outdoor entertainment areas one accessed from the kitchen and dining and another accessed via the large sliding doors in the family room. Bedroom 2/study followed by bedroom 3, 4 and 5 are central to the renovated 3 way bathroom perfect for the large family, home office worker. internal laundry with 3rd toilet with access into the garage.

Features of this home ducted air-conditioning, solar panels, plantation shutters, new large tiles throughout the living areas & kitchen, new carpet in the bedrooms, large bay windows inviting the outside in, light bright and airy home. The modern kitchen includes a built-in cupboard & display cabinet in the dining room to match the same design as the rest of the