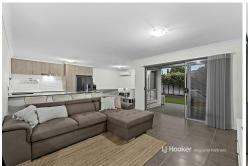

Big on space and style, the kitchen is a standout of this townhouse. Along with generous storage and attractive finishes, a dishwasher, and tiled splashbacks behind the electric

# Karl Gillespie

0411 599 850

karlgillespie@ljhpp.com.au

LJ Hooker Property Partners 07 3344 0288

cooker/oven and rangehood, there's a twin sink with draining board in the brekky bar, a nook for the microwave, and double door fridge recess.

All-season comfort is guaranteed with the living hub and sleeping quarters all equipped with split-system A/C units for one touch climate control - there are also ceiling fans in each bedroom. If there's a welcome breeze on offer you can air each level naturally, with sliders downstairs onto a covered patio overlooking a grassy fenced yard and to an upper balcony off the 2 front bedrooms.