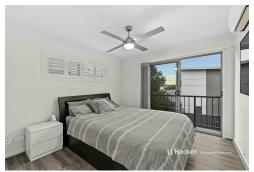

One of those is the master, which also boasts connection for a wall-mounted TV, a WIR and ensuite with shower. A second bathroom with a shower services the other 2 beds, both with BIRs, while a powder room sits off the laundry below.