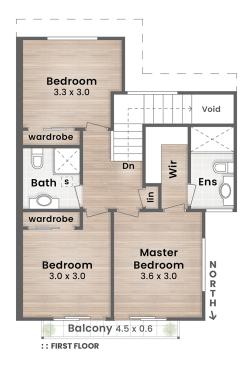

### Highlights:

- Modern fit out with A/C, open-plan tiled living downstairs, 3 hybrid floored beds above
- Master with an ensuite, WIR & balcony access; main bathroom upstairs, powder room below
- Covered alfresco entertatining patio beside a grassy private yard with northerly aspect
- Short walk to Calamvale Marketplace, city-bound buses, Calamvale Community College
- Use of the brilliant complex swimming pool, a tennis court & covered BBQ area

All-season comfort is guaranteed with the living hub and sleeping quarters all equipped with split-system A/C units for one touch climate control - there are also ceiling fans in each bedroom. If there's a welcome breeze on offer you can air each level naturally, with sliders downstairs onto a covered patio overlooking a grassy fenced yard and to an upper balcony off the 2 front bedrooms.

One of those is the master, which also boasts connection for a wall-mounted TV, a WIR and ensuite with shower. A second bathroom with a shower services the other 2 beds, both with BIRs, while a powder room sits off the laundry below.