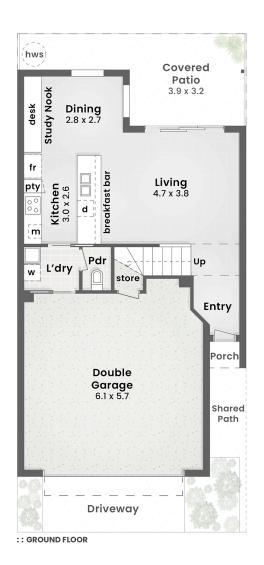

Big on space and style, the kitchen is a standout of this townhouse. Along with generous storage and attractive finishes, a dishwasher, and tiled splashbacks behind the electric

# Karl Gillespie

0411 599 850

karlgillespie@ljhpp.com.au

LJ Hooker Property Partners 07 3344 0288

cooker/oven and rangehood, there's a twin sink with draining board in the brekky bar, a nook for the microwave, and double door fridge recess.

Rounding out this excellent offfering is a secure double garage with one-click entry and access through the laundry to the kitchen, along with use by you and your guests of the complex tennis court, a covered communal BBQ area, and a brilliant swimming pool with marked lap lanes and a shallow section at the stepped entry.

1. Driveway | 2. Covered Balcony

3. Entry Porch | 4. Covered Patio

DRIVEWAY ACCESS TO NOTTINGHAM ROAD

LJ Hooker
Property Partners

247/85 Nottingham Road

CALAMVALE

Bisclaimer: Internal 145m² | Patio, Balcony & Porch 20m² | Total 165m²