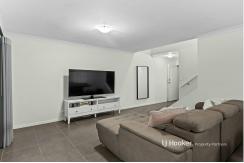

All-season comfort is guaranteed with the living hub and sleeping quarters all equipped with split-system A/C units for one touch climate control - there are also ceiling fans in each bedroom. If there's a welcome breeze on offer you can air each level naturally, with sliders downstairs onto a covered patio overlooking a grassy fenced yard and to an upper balcony off the 2 front bedrooms.

One of those is the master, which also boasts connection for a wall-mounted TV, a WIR and ensuite with shower. A second bathroom with a shower services the other 2 beds, both with BIRs, while a powder room sits off the laundry below.