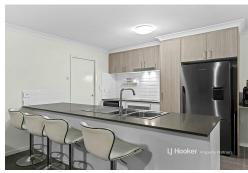

Big on space and style, the kitchen is a standout of this townhouse. Along with generous storage and attractive finishes, a dishwasher, and tiled splashbacks behind the electric

# Karl Gillespie

0411 599 850

karlgillespie@ljhpp.com.au

LJ Hooker Property Partners 07 3344 0288

cooker/oven and rangehood, there's a twin sink with draining board in the brekky bar, a nook for the microwave, and double door fridge recess.