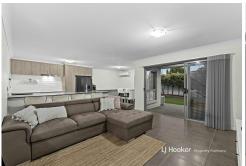

Big on space and style, the kitchen is a standout of this townhouse. Along with generous storage and attractive finishes, a dishwasher, and tiled splashbacks behind the electric

#### Karl Gillespie

0411 599 850

karlgillespie@ljhpp.com.au

LJ Hooker Property Partners 07 3344 0288

cooker/oven and rangehood, there's a twin sink with draining board in the brekky bar, a nook for the microwave, and double door fridge recess.

All-season comfort is guaranteed with the living hub and sleeping quarters all equipped with split-system A/C units for one touch climate control - there are also ceiling fans in each bedroom. If there's a welcome breeze on offer you can air each level naturally, with sliders downstairs onto a covered patio overlooking a grassy fenced yard and to an upper balcony off the 2 front bedrooms.