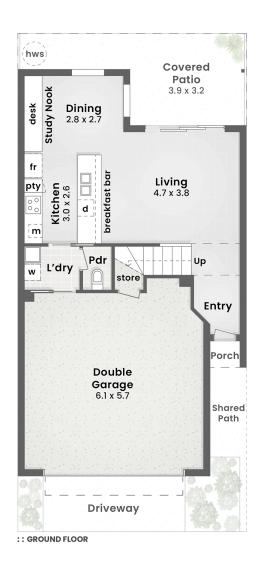

Big on space and style, the kitchen is a standout of this townhouse. Along with generous storage and attractive finishes, a dishwasher, and tiled splashbacks behind the electric

#### Karl Gillespie

0411 599 850

karlgillespie@ljhpp.com.au

LJ Hooker Property Partners 07 3344 0288

cooker/oven and rangehood, there's a twin sink with draining board in the brekky bar, a nook for the microwave, and double door fridge recess.

Rounding out this excellent offfering is a secure double garage with one-click entry and access through the laundry to the kitchen, along with use by you and your guests of the complex tennis court, a covered communal BBQ area, and a brilliant swimming pool with marked lap lanes and a shallow section at the stepped entry.

1. Driveway | 2. Covered Balcony

DRIVEWAY ACCESS TO NOTTINGHAM ROAD

LJ Hooker Property Partners 247/85 Nottingham Road

CALAMVALE

3 Bed + Study Nook

2 Bath + Powder

2 Car

DISCLAIMER: This is not a legal document therefore all measurements and information provided is <u>subject to survey</u>. No permission is given to use or alter this Floor Plan without the consent of Pure Design Concepts. The overall presentation style, layout, imagery, forting design. Find out more at puredesign concepts. Comau.