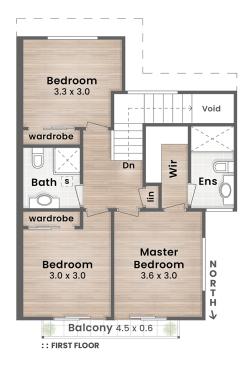

## Highlights:

- Modern fit out with A/C, open-plan tiled living downstairs, 3 hybrid floored beds above
- Master with an ensuite, WIR & balcony access; main bathroom upstairs, powder room below
- Covered alfresco entertatining patio beside a grassy private yard with northerly aspect
- Short walk to Calamvale Marketplace, city-bound buses, Calamvale Community College
- Use of the brilliant complex swimming pool, a tennis court & covered BBQ area

All-season comfort is guaranteed with the living hub and sleeping quarters all equipped with split-system A/C units for one touch climate control - there are also ceiling fans in each bedroom. If there's a welcome breeze on offer you can air each level naturally, with sliders downstairs onto a covered patio overlooking a grassy fenced yard and to an upper balcony off the 2 front bedrooms.

One of those is the master, which also boasts connection for a wall-mounted TV, a WIR and ensuite with shower. A second bathroom with a shower services the other 2 beds, both with BIRs, while a powder room sits off the laundry below.