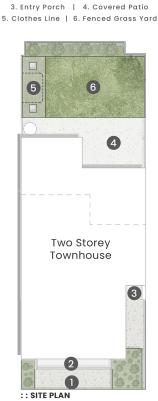

1. Driveway | 2. Covered Balcony

DRIVEWAY ACCESS TO NOTTINGHAM ROAD

LJ Hooker Property Partners 247/85 Nottingham Road

CALAMVALE

3 Bed + Study Nook

2 Bath + Powder

2 Car

DISCLAIMER: This is not a legal document therefore all measurements and information provided is <u>subject to survey</u>. No permission is given to use or alter this Floor Plan without the consent of Pure Design Concepts. The overall presentation style, layout, imagery, forting design. Find out more at puredesign concepts. Comau.