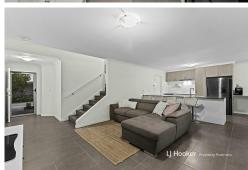

## Highlights:

- Modern fit out with A/C, open-plan tiled living downstairs, 3 hybrid floored beds above
- Master with an ensuite, WIR & balcony access; main bathroom upstairs, powder room below
- Covered alfresco entertatining patio beside a grassy private yard with northerly aspect
- Short walk to Calamvale Marketplace, city-bound buses, Calamvale Community College
- Use of the brilliant complex swimming pool, a tennis court & covered BBQ area

All-season comfort is guaranteed with the living hub and sleeping quarters all equipped with split-system A/C units for one touch climate control - there are also ceiling fans in each bedroom. If there's a welcome breeze on offer you can air each level naturally, with sliders downstairs onto a covered patio overlooking a grassy fenced yard and to an upper balcony off the 2 front bedrooms.