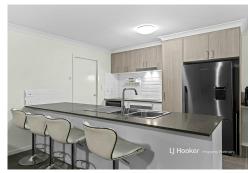

Big on space and style, the kitchen is a standout of this townhouse. Along with generous storage and attractive finishes, a dishwasher, and tiled splashbacks behind the electric

#### Karl Gillespie

0411 599 850

karlgillespie@ljhpp.com.au

LJ Hooker Property Partners 07 3344 0288

cooker/oven and rangehood, there's a twin sink with draining board in the brekky bar, a nook for the microwave, and double door fridge recess.