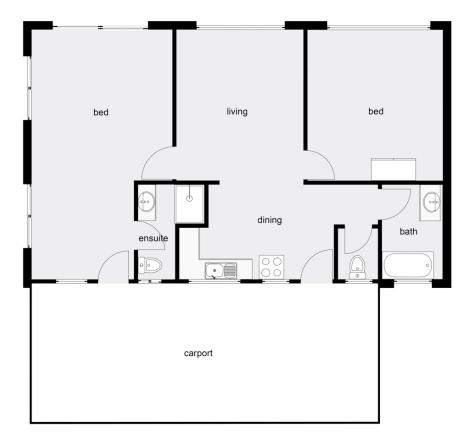

#### Features include:

- Central kitchen
- Open plan living and dining area
- Two generous bedrooms. Main bedroom with adjoining ensuite and separate external access
- Spacious main bathroom
- Security screens throughout
- Carport directly at your front door
- Light and bright, with freshly painted interiors
- Small complex of only 8 lots

Sales Consultant | kaylap@ljheh.com.au

LJ Hooker Cairns Edge Hill (07) 4053 9999 81 - 83 Woodward Street, EDGE HILL QLD 4870 cairnsedgehill.ljhooker.com.au | cairnsedgehill@ljheh.com.au

Whilst LJ Hooker Edge Hill has made every effort to ensure the accuracy of the floorplan contained here, measurements are approximate and no responsibility is taken for any error, omission or mis-statement. This plan is for illustration purposes only.