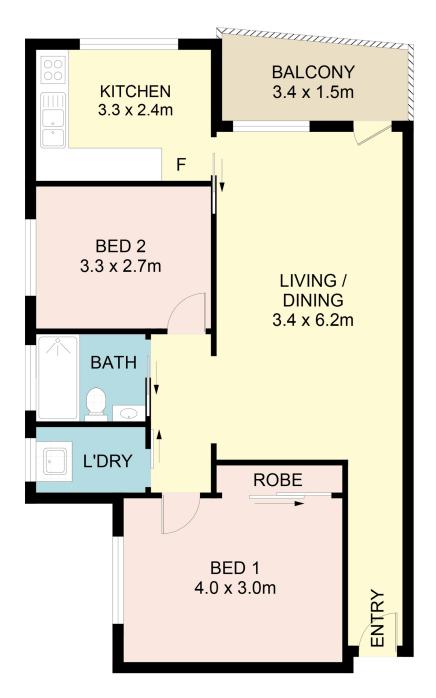

# Cabramatta, 14/60 Mcburney Rd

Updated 2 Bedroom 2nd Floor With Lock Up Garage & Balcony

Nicely layout with open space and plenty of natural sunlight
Only a short walk to Cabramatta CBD, train station & local schools.

An exceptional opportunity to enter the market or add to your portfolio (currently leased for \$330 per week)

- 2 good sized bedrooms
- Tiled through-out
- Spacious open plan living area that leads to a balcony
- Updated kitchen with stone bench top & polyurethane cabinets
- Updated bathroom
- Internal laundry

### 14/60 McBurney Road, Cabramatta

DISCLAIMER: No liability for the accuracy of details contained within our floor plans. All plans are drawn and also checked to the best of our ability, however information contained in our floor plans such as area calculations are approximate, and have not been surveyed or drawn to scale. Our floor plans are for representational purposes only and should be used as such. Do not