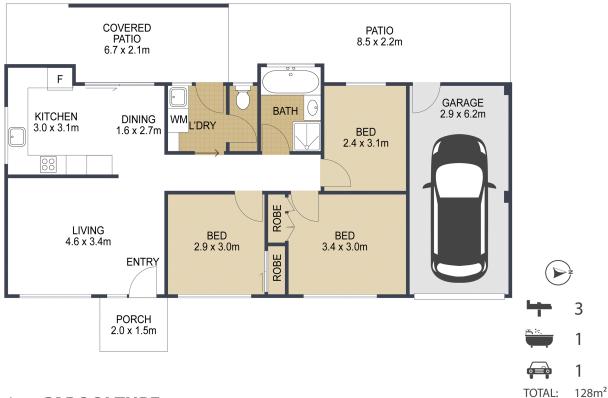

## 9 Fowler Drive, CABOOLTURE

ARTIST'S IMPRESSION ONLY: While every attempt has been made to ensure the accuracy of this floor plan's areas and measurements of doors, windows, rooms and all other items are approximate and no responsibility is taken for any error, omission, or mis-statement. This plan is for illustrative purposes only and should only be used as such by any prospective purchaser. Floor plan by: www.open2view.com.au