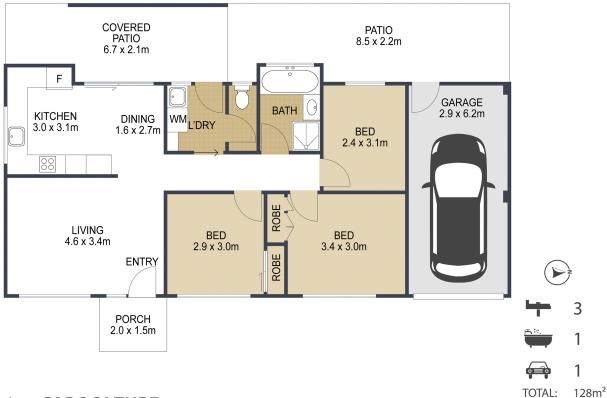

### 9 Fowler Drive, CABOOLTURE

ARTIST'S IMPRESSION ONLY: While every attempt has been made to ensure the accuracy of this floor plan's areas and measurements of doors, windows, rooms and all other items are approximate and no responsibility is taken for any error, omission, or mis-statement. This plan is for illustrative purposes only and should only be used as such by any prospective purchaser. Floor plan by: www.open2view.com.au