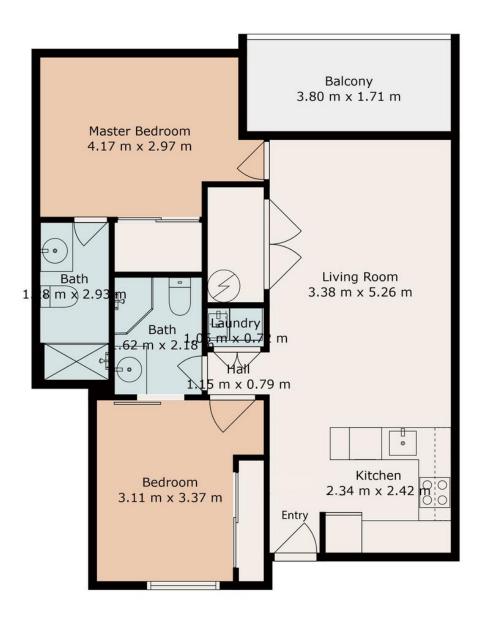

The Unit offers Open Plan Living / Dining, Modern Kitchen, Two Double Size Bedrooms, Two Modern Bathrooms, Covered Tiled Balcony, Single Car Space.

Body Corp per annum- Admin \$2666.67 Sinking \$1,970.00 Insurance \$574.00 Rates approx. \$425:00 per qtr.

Whilst every attempt has been made to ensure accuracy, Floor Plans are representative and should be used as a guide only