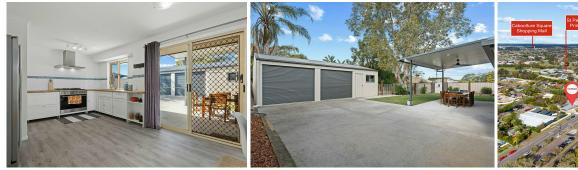

Features:

- \* Low-set brick home
- \* Three bedrooms
- \* Fully Renovated bathroom ( 2-way )
- \* Timber benchtop kitchen with Butlers Pantry

3 100 5 1 🗄

For Sale Offers from \$725,000

View By Appointment

- \* Generous block with dual-side access
- \* Great shed space for storage, hobbies or extra vehicles + bathroom facilities
- \* Walk to schools, shops and transport
- \* Room for a swimming pool
- \* Generous outdoor patio area
- \* Plenty of room for the kids and pets
- \* Fully fenced
- \* Great rental returns