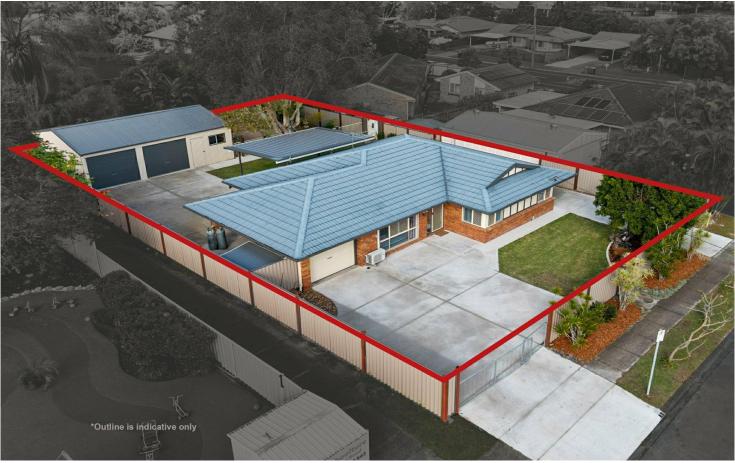

## Caboolture, 75 Smiths Road Generous Block with Shed & Dual Side Access

Set on a larger-than-average block, this low-set brick home offers easy living in a super convenient location. With dual side access and plenty of shed space, there is room for the boat, caravan, or weekend projects – perfect for tradies, tinkerers, or those who simply need the extra space.

- \* Generous block with dual-side access
- \* Great shed space for storage, hobbies or extra vehicles + bathroom facilities
- \* Walk to schools, shops and transport
- \* Room for a swimming pool
- \* Generous outdoor patio area
- \* Plenty of room for the kids and pets
- \* Fully fenced
- \* Great rental returns

## More About this Property

| Property ID   | 6RJ0X                                                                                                                                   |
|---------------|-----------------------------------------------------------------------------------------------------------------------------------------|
| Property Type | House                                                                                                                                   |
| Land Area     | 700 m2                                                                                                                                  |
| Including     | Air Conditioning<br>Dishwasher<br>Outdoor Entertaining<br>Workshop<br>Built-in-Robes<br>Secure Parking<br>Fully Fenced<br>Remote Garage |