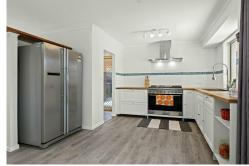

Features:

- \* Low-set brick home
- \* Three bedrooms
- \* Fully Renovated bathroom ( 2-way )
- \* Timber benchtop kitchen with Butlers Pantry

3 100 5 1 🗄

For Sale Offers from \$725,000

View By Appointment