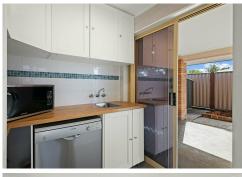

## More About this Property

| Property ID   | 6RJ0X                                                                                                                                   |
|---------------|-----------------------------------------------------------------------------------------------------------------------------------------|
| Property Type | House                                                                                                                                   |
| Land Area     | 700 m2                                                                                                                                  |
| Including     | Air Conditioning<br>Dishwasher<br>Outdoor Entertaining<br>Workshop<br>Built-in-Robes<br>Secure Parking<br>Fully Fenced<br>Remote Garage |