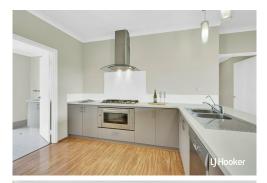

**Key Features** 

4 Bedrooms plus Study/Nursery/5th Bedroom.

Spacious master suite with a walkin closet.

Versatile study that can be used as a nursery or an additional bedroom.

2 Modern Bathrooms.

Theatre Room Perfect for movie nights and family entertainment.

## More About this Property

| Property ID   | 8KBHA2                                            |
|---------------|---------------------------------------------------|
| Property Type | House                                             |
| Land Area     | 563 m <sup>2</sup>                                |
| Including     | Ensuite<br>Outdoor Entertaining<br>Built-in-Robes |