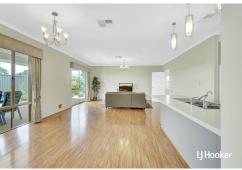

## Open Plan Living

Bright and airy family area seamlessly connected to the alfresco.

#### Outdoor Alfresco

Positioned just outside the family area for effortless indoor, outdoor living.

Spacious Corner Block.

Approx 563sqm with approx 207sqm built up area, offering plenty of room to enjoy.