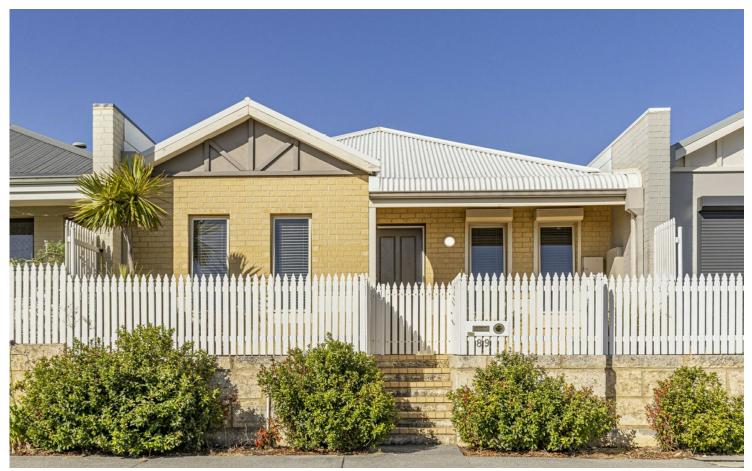

## Butler, 89 Shepperton Drive PRIVATE VIEWINGS WELCOMED

Absolute ZERO Maintenance Living.

High ceilings throughout, spacious bedrooms, multiple living areas on a zero maintenance elongated block facing West. Located in Butlers South Eastern corner with immediate access to Lukin Drive Fwy exit & walking distance to Farmer Jacks Butler, Mcdonalds, Anytime fitness, 2 Petrol stations and choice of Primary and High Schools - Easy living!

#### ΗΟΜΕ

- This home sits elevated from the street with extra car street parking out the front.
- Laneway access to tall clearance double carport plus rear walking access gate.
- Bedrooms are all found at the front of the home, all a great size, fit for any bed with built in robes (Master has walk in robe).
- Family bathroom, single vanity, glass panelled shower and skylight separate from W/C.
- Master bedroom has a deep walk in robe and open ensuite bathroom.