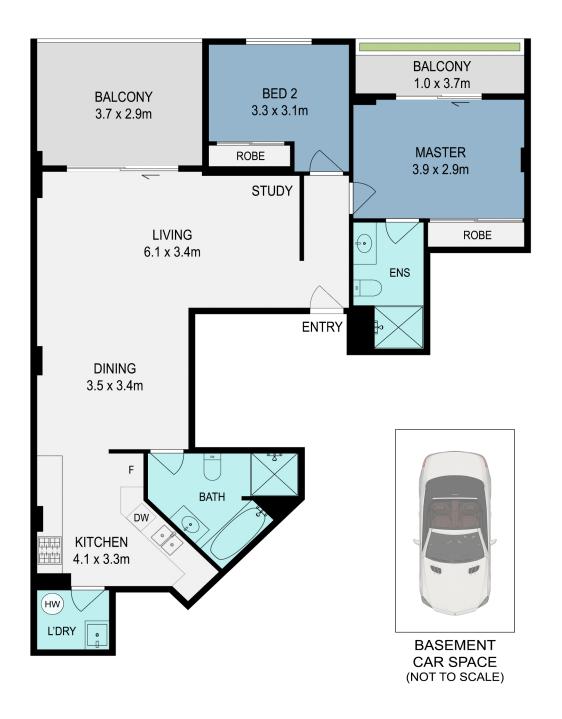

## 8/33 Belmore Street, Burwood

DISCLAIMER: THIS FLOOR PLAN IS INTENDED AS A GUIDE ONLY. IT DOES NOT CONSTITUTE PART OF ANY LEGAL DOCUMENTS. ALL DIMENSIONS ARE APPROXIMATE, ACTUAL MAY VARY. NO LIABILITY ACCEPTED. YOU MUST SEEK ADVICE FROM YOUR SOLICITOR. FLOOR PLAN BY WWW.MCPIXELSAU.COM