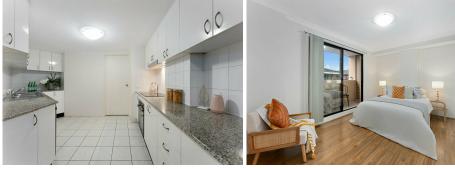

Designed for comfort, the apartment features two spacious bedrooms with built-in wardrobes, the master bedroom enjoys the luxury of an ensuite and balcony. A modern kitchen with sleek granite benchtops and quality stainless steel appliances flows into the open plan dining and living area, which seamlessly extends onto a generously sized balcony, perfect for relaxation or entertaining. The apartment is finished with stylish floorboards, enhancing the modern living experience.