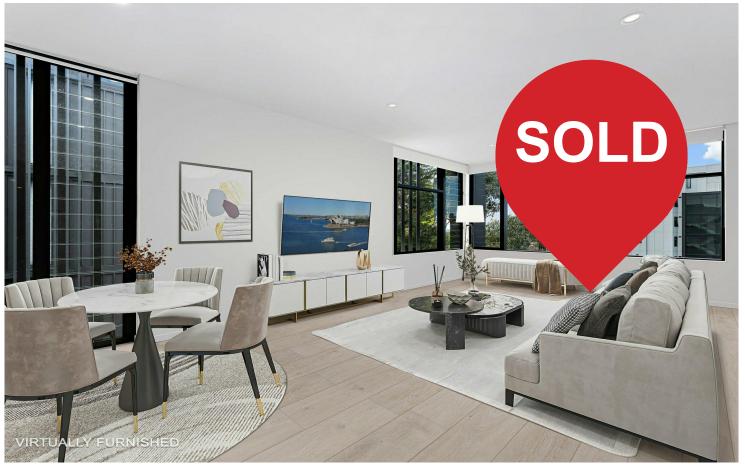

Step into a home where premium finishes meet state-of-the-art smart technology. Experience the ease of Smart Living, control lighting with voice commands and adjust air temperature remotely via your mobile device.

This elegant apartment features two spacious bedrooms with built-in wardrobes (main with ensuite) and two stylish bathrooms. The contemporary kitchen boasts stone benchtops and high quality stainless steel appliances, while the open plan living and dining area flows seamlessly onto a generous balcony with breathtaking city skyline and Harbour bridge views.

## For Sale SOLD