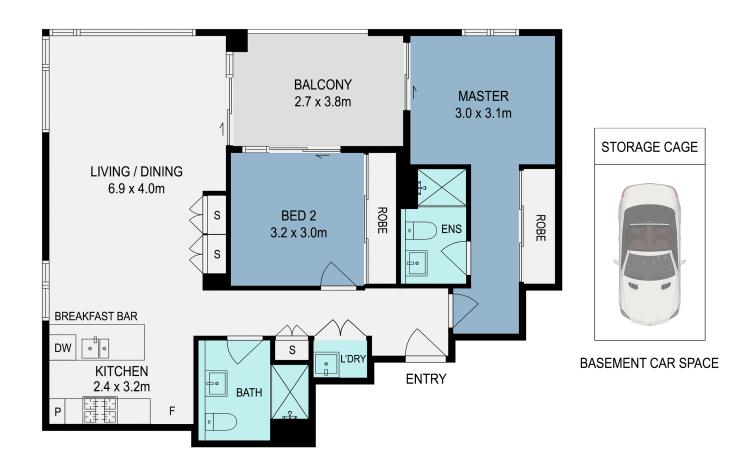

## 612/15-19 Clarence Street, Burwood

DISCLAIMER: THIS FLOOR PLAN IS INTENDED AS A GUIDE ONLY. IT DOES NOT CONSTITUTE PART OF ANY LEGAL DOCUMENTS. ALL DIMENSIONS ARE APPROXIMATE, ACTUAL MAY VARY. NO LIABILITY ACCEPTED. YOU MUST SEEK ADVICE FROM YOUR SOLICITOR. FLOOR PLAN BY WWW.MCPIXELSAU.COM