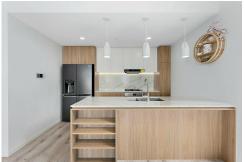

This elegant apartment features two spacious bedrooms with built-in wardrobes (main with ensuite) and two stylish bathrooms. The contemporary kitchen boasts stone benchtops and high quality stainless steel appliances, while the open plan living and dining area flows seamlessly onto a generous balcony with breathtaking city skyline and Harbour bridge views.