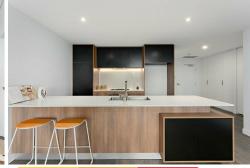

This exceptional residence boasts three spacious bedrooms, each equipped with built-in wardrobes, while the master suite enjoys the added luxury of an ensuite and a private balcony. The open plan living and dining areas flow effortlessly onto an generously sized balcony, ideal for alfresco gatherings. The modern gas kitchen is a chef's dream, featuring sleek stone benchtops and premium stainless steel appliances.