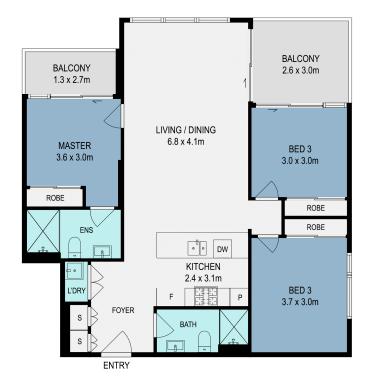

This exceptional residence boasts three spacious bedrooms, each equipped with built-in wardrobes, while the master suite enjoys the added luxury of an ensuite and a private balcony. The open plan living and dining areas flow effortlessly onto an generously sized balcony, ideal for alfresco gatherings. The modern gas kitchen is a chef's dream, featuring sleek stone benchtops and premium stainless steel appliances.

Additional highlights include ducted air conditioning, an internal laundry, two storage cages, and secure basement parking for two vehicles.

Perfectly located in the vibrant heart of Burwood, this home is just moments from Westfield

#### 611/7 Conder Street, Burwood

DISCLAIMER: THIS FLOOR PLAN IS INTENDED AS A GUIDE ONLY. IT DOES NOT CONSTITUTE PART OF ANY LEGAL DOCUMENTS. ALL DIMENSIONS ARE APPROXIMATE, ACTUAL MAY VARY. NO LIABILITY ACCEPTED. YOU MUST SEEK ADVICE FROM YOUR SOLICITOR. FLOOR PLAN BY WWW.MCPIXELSAU.COM