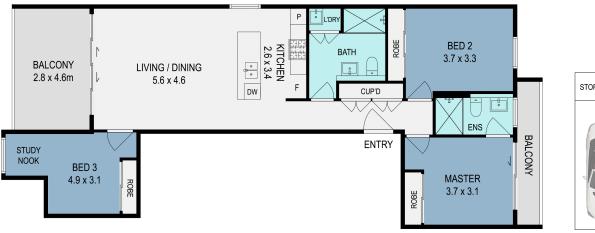

This exceptional residence boasts three spacious bedrooms, each equipped with built-in wardrobes, while the master suite enjoys the added luxury of an ensuite and a private balcony. The open plan living and dining areas flow effortlessly onto an entertainment sized balcony, ideal for alfresco gatherings. The modern gas kitchen is a chef/u8217?s dream, featuring sleek stone benchtops and premium stainless steel appliances.

Total area: 127sqm

Strata levy: \$1,570 per quarter approx. Council rate: \$540 per quarter approx. Water rate: \$180 per quarter approx.

### 601/29 George Street, Burwood

DISCLAIMER: THIS FLOOR PLAN IS INTENDED AS A GUIDE ONLY. IT DOES NOT CONSTITUTE PART OF ANY LEGAL DOCUMENTS. ALL DIMENSIONS ARE APPROXIMATE, ACTUAL MAY VARY, NO LIABILITY ACCEPTED. YOU MUST SEEK ADVICE FROM YOUR SOLICITOR. FLOOR PLAN BY WWW.MCPIXELSAU.COM