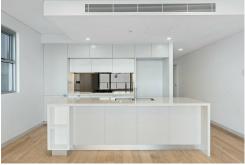

This exceptional residence boasts three spacious bedrooms, each equipped with built-in wardrobes, while the master suite enjoys the added luxury of an ensuite and a private balcony. The open plan living and dining areas flow effortlessly onto an entertainment sized balcony, ideal for alfresco gatherings. The modern gas kitchen is a chef/u8217?s dream, featuring sleek stone benchtops and premium stainless steel appliances.