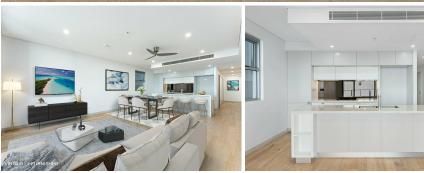

This exceptional residence boasts three spacious bedrooms, each equipped with built-in wardrobes, while the master suite enjoys the added luxury of an ensuite and a private balcony. The open plan living and dining areas flow effortlessly onto an entertainment sized balcony, ideal for alfresco gatherings. The modern gas kitchen is a chef's dream, featuring sleek stone benchtops and premium stainless steel appliances.

Additional highlights include ducted air conditioning, an internal laundry, secure basement parking and a storage cage.

We cannot guarantee or give any warranty about the information provided. Interested parties must rely solely on their own enquiries.