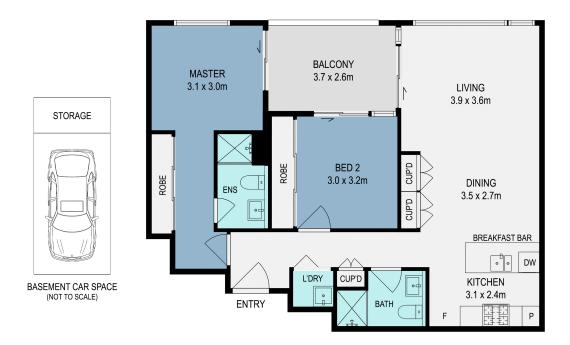

## 509/15-19 Clarence Street, Burwood

DISCLAIMER: THIS FLOOR PLAN IS INTENDED AS A GUIDE ONLY. IT DOES NOT CONSTITUTE PART OF ANY LEGAL DOCUMENTS. ALL DIMENSIONS ARE APPROXIMATE, ACTUAL MAY VARY. NO LIABILITY ACCEPTED. YOU MUST SEEK ADVICE FROM YOUR SOLICITOR. FLOOR PLAN BY WWW.MCPIXELSAU.COM