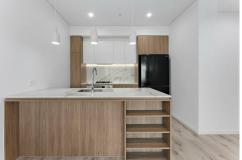

This beautifully appointed apartment showcases two generously sized bedrooms with built-in robes (master with ensuite), complemented by two sleek bathrooms. The designer kitchen is equipped with stone benchtops and premium SMEG appliances, while the open-plan living and dining area extends onto a spacious balcony capturing expansive district views.