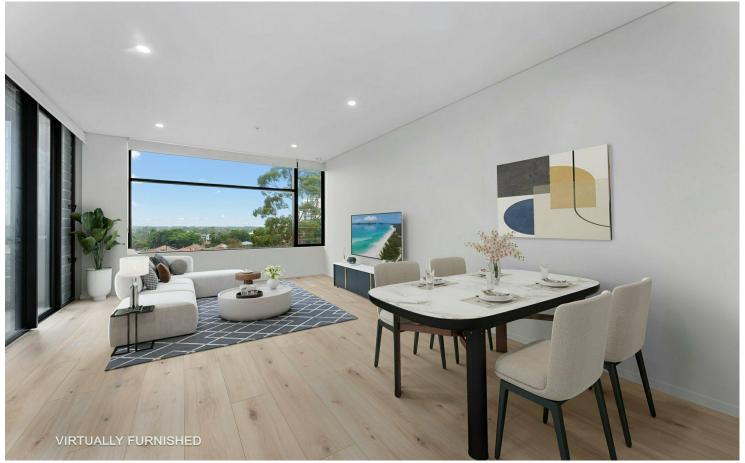

This beautifully appointed apartment showcases two generously sized bedrooms with built-in robes (master with ensuite), complemented by two sleek bathrooms. The designer kitchen is equipped with stone benchtops and premium SMEG appliances, while the open-plan living and dining area extends onto a spacious balcony capturing expansive district views.

Enjoy a lifestyle enhanced by cutting-edge smart home features, control your lighting with voice commands and regulate climate settings on the go through your smartphone. Every detail has been considered for comfort and ease.