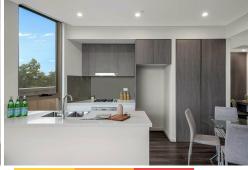

Showcasing a generously sized bedroom with a built-in wardrobe and private balcony, a study nook, a sleek bathroom, and a modern kitchen equipped with stone benchtops and stainless steel appliances. The spacious open plan living and dining areas extend to a large balcony with district views, perfect for entertaining or relaxing.