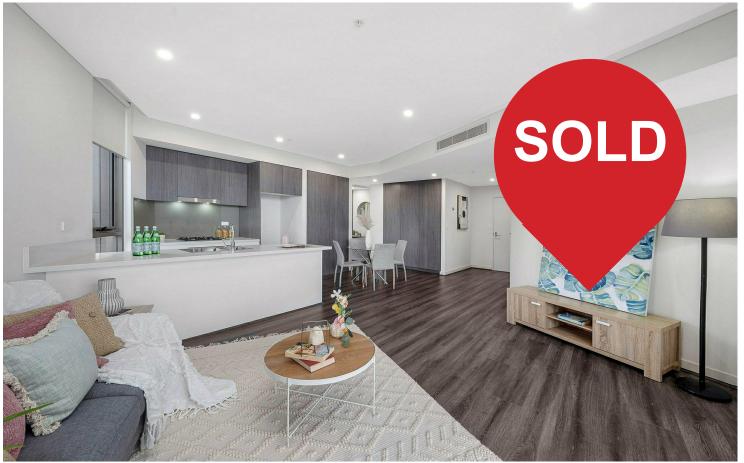

Showcasing a generously sized bedroom with a built-in wardrobe and private balcony, a study nook, a sleek bathroom, and a modern kitchen equipped with stone benchtops and stainless steel appliances. The spacious open plan living and dining areas extend to a large balcony with district views, perfect for entertaining or relaxing.

Additional highlights include quality timber floors, ducted air conditioning, an internal laundry, secure basement parking, and a storage cage.

Perfectly located just minutes from Burwood train station, Burwood Plaza, Westfield Shopping Centre, Burwood Park, cafes, restaurants, and some of the area's leading schools, this is an outstanding opportunity to secure a prime property in the heart of