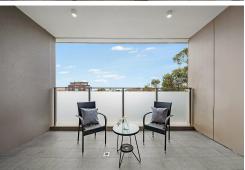

Showcasing a generously sized bedroom with a built-in wardrobe and private balcony, a study nook, a sleek bathroom, and a modern kitchen equipped with stone benchtops and stainless steel appliances. The spacious open plan living and dining areas extend to a large balcony with district views, perfect for entertaining or relaxing.