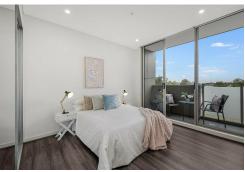

Showcasing a generously sized bedroom with a built-in wardrobe and private balcony, a study nook, a sleek bathroom, and a modern kitchen equipped with stone benchtops and stainless steel appliances. The spacious open plan living and dining areas extend to a large balcony with district views, perfect for entertaining or relaxing.