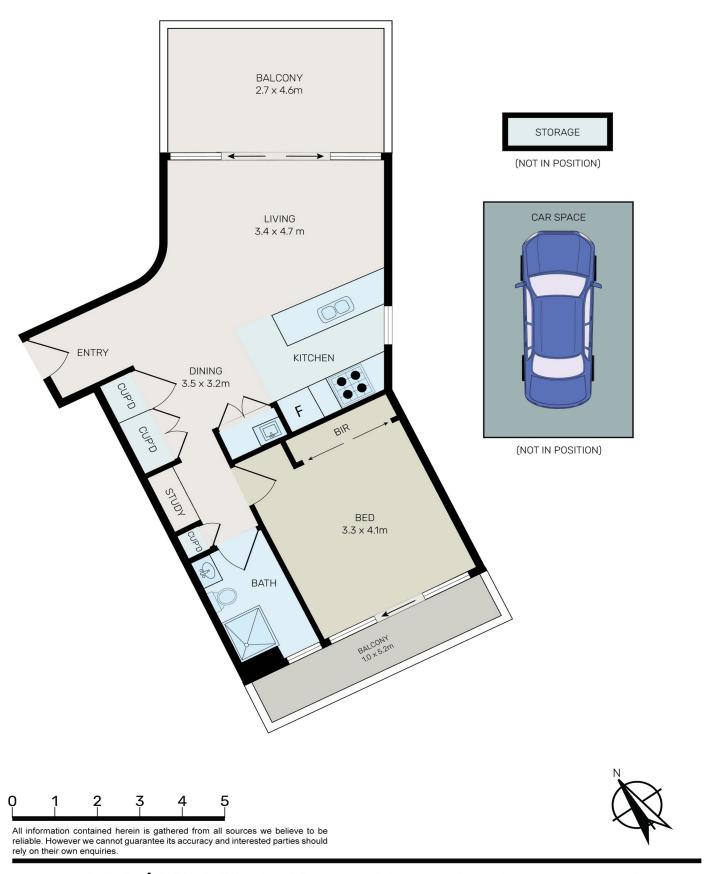

Showcasing a generously sized bedroom with a built-in wardrobe and private balcony, a study nook, a sleek bathroom, and a modern kitchen equipped with stone benchtops and stainless steel appliances. The spacious open plan living and dining areas extend to a large balcony with district views, perfect for entertaining or relaxing.

Additional highlights include quality timber floors, ducted air conditioning, an internal laundry, secure basement parking, and a storage cage.

Perfectly located just minutes from Burwood train station, Burwood Plaza, Westfield Shopping Centre, Burwood Park, cafes, restaurants, and some of the area's leading schools, this is an outstanding opportunity to secure a prime property in the heart of