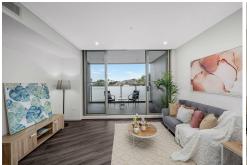

Showcasing a generously sized bedroom with a built-in wardrobe and private balcony, a study nook, a sleek bathroom, and a modern kitchen equipped with stone benchtops and stainless steel appliances. The spacious open plan living and dining areas extend to a large balcony with district views, perfect for entertaining or relaxing.