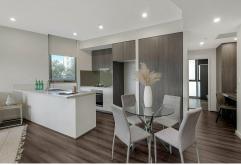

Showcasing a generously sized bedroom with a built-in wardrobe and private balcony, a study nook, a sleek bathroom, and a modern kitchen equipped with stone benchtops and stainless steel appliances. The spacious open plan living and dining areas extend to a large balcony with district views, perfect for entertaining or relaxing.