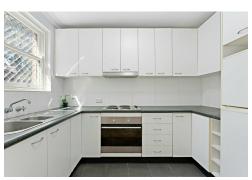

## Full Brick Unit with Exceptional Convenience

Located in the heart of Burwood, this full brick unit offers a perfect blend of comfort and convenience.

Featuring a spacious bedroom with built-in wardrobe, a sleek bathroom, and a bright, open-plan living and dining area. The modern kitchen boasts stainless steel appliances, complemented by a large laundry and additional storage room with a second W.C.