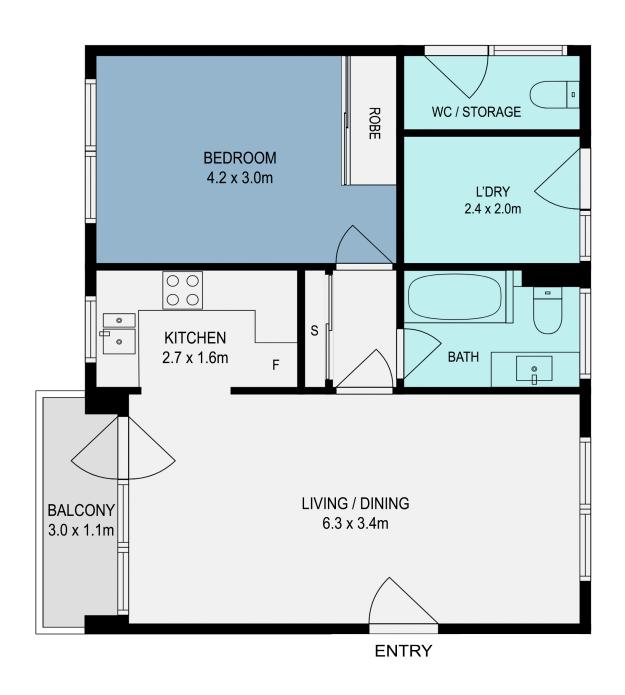

# 4/18 Belmore Street, Burwood

DISCLAIMER: THIS FLOOR PLAN IS INTENDED AS A GUIDE ONLY. IT DOES NOT CONSTITUTE PART OF ANY LEGAL DOCUMENTS. ALL DIMENSIONS ARE APPROXIMATE, ACTUAL MAY VARY. NO LIABILITY ACCEPTED. YOU MUST SEEK ADVICE FROM YOUR SOLICITOR. FLOOR PLAN BY WWW.MCPIXELSAU.COM