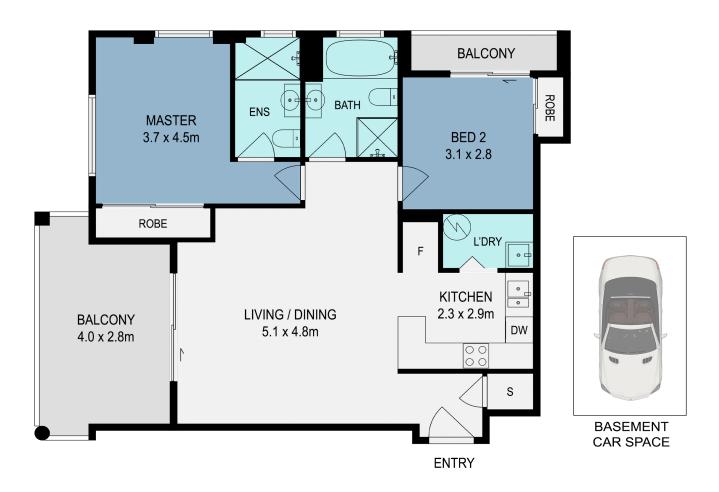

Designed for comfort, the apartment features two spacious bedrooms with built-in wardrobes. The master bedroom enjoys the luxury of an ensuite, while the second bedroom boasts its own private balcony. A modern kitchen with sleek granite benchtops and quality stainless steel appliances flows into the open plan dining and living area, which seamlessly extends onto a generously sized balcony, perfect for relaxation or entertaining.

Additional features include secure basement parking, two stylish bathrooms, and internal laundry.

For Sale SOLD

View

ljhooker.com.au/11D3F8R

Contact

Rong You 0424 433 888 rong@ljhburwood.com.au

LJ Hooker Burwood (02) 9745 3999

## 33/35 Belmore Street, Burwood

DISCLAIMER: THIS FLOOR PLAN IS INTENDED AS A GUIDE ONLY. IT DOES NOT CONSTITUTE PART OF ANY LEGAL DOCUMENTS. ALL DIMENSIONS ARE APPROXIMATE, ACTUAL MAY VARY. NO LIABILITY ACCEPTED. YOU MUST SEEK ADVICE FROM YOUR SOLICITOR. FLOOR PLAN BY WWW.MCPIXELSAU.COM