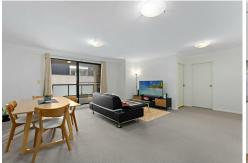

Designed for comfort, the apartment features two spacious bedrooms with built-in wardrobes. The master bedroom enjoys the luxury of an ensuite, while the second bedroom boasts its own private balcony. A modern kitchen with sleek granite benchtops and quality stainless steel appliances flows into the open plan dining and living area, which seamlessly extends onto a generously sized balcony, perfect for relaxation or entertaining.