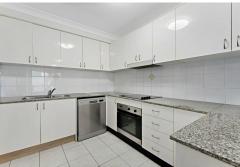

Designed for comfort, the apartment features two spacious bedrooms with built-in wardrobes. The master bedroom enjoys the luxury of an ensuite, while the second bedroom boasts its own private balcony. A modern kitchen with sleek granite benchtops and quality stainless steel appliances flows into the open plan dining and living area, which seamlessly extends onto a generously sized balcony, perfect for relaxation or entertaining.