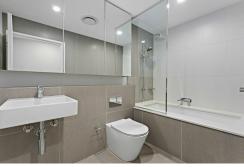

Showcasing two generously sized bedrooms, both with built-ins (main with ensuite), two stylish bathrooms, the sleek kitchen features a three meter island with breakfast bar and Miele stainless steel appliances. The spacious open-plan living and dining area seamlessly extends to a large terrace and an undercover balcony, perfect for entertaining.