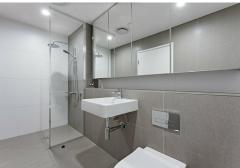

Showcasing two generously sized bedrooms, both with built-ins (main with ensuite), two stylish bathrooms, the sleek kitchen features a three meter island with breakfast bar and Miele stainless steel appliances. The spacious open-plan living and dining area seamlessly extends to a large terrace and an undercover balcony, perfect for entertaining.