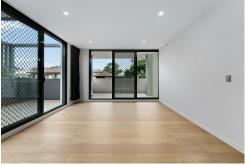

Showcasing two generously sized bedrooms, both with built-ins (main with ensuite), two stylish bathrooms, the sleek kitchen features a three meter island with breakfast bar and Miele stainless steel appliances. The spacious open-plan living and dining area seamlessly extends to a large terrace and an undercover balcony, perfect for entertaining.

Additional features include ducted air conditioning, internal laundry, secure basement parking, and a storage cage.

Perfectly located within a short stroll to Burwood train station, Westfield Shopping Centre,