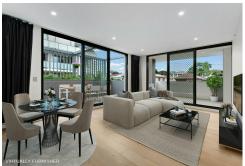

Showcasing two generously sized bedrooms, both with built-ins (main with ensuite), two stylish bathrooms, the sleek kitchen features a three meter island with breakfast bar and Miele stainless steel appliances. The spacious open-plan living and dining area seamlessly extends to a large terrace and an undercover balcony, perfect for entertaining.

Additional features include ducted air conditioning, internal laundry, secure basement parking, and a storage cage.

Perfectly located within a short stroll to Burwood train station, Westfield Shopping Centre,