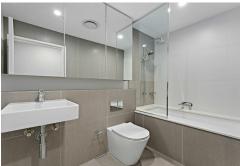

Showcasing two generously sized bedrooms, both with built-ins (main with ensuite), two stylish bathrooms, the sleek kitchen features a three meter island with breakfast bar and Miele stainless steel appliances. The spacious open-plan living and dining area seamlessly extends to a large terrace and an undercover balcony, perfect for entertaining.