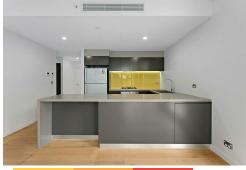

Showcasing two generously sized bedrooms, both with built-ins (main with ensuite), two stylish bathrooms, the sleek kitchen features a three meter island with breakfast bar and Miele stainless steel appliances. The spacious open-plan living and dining area seamlessly extends to a large terrace and an undercover balcony, perfect for entertaining.