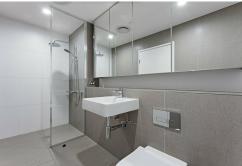

Showcasing two generously sized bedrooms, both with built-ins (main with ensuite), two stylish bathrooms, the sleek kitchen features a three meter island with breakfast bar and Miele stainless steel appliances. The spacious open-plan living and dining area seamlessly extends to a large terrace and an undercover balcony, perfect for entertaining.