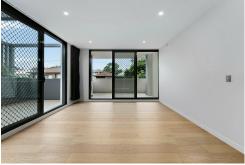

Showcasing two generously sized bedrooms, both with built-ins (main with ensuite), two stylish bathrooms, the sleek kitchen features a three meter island with breakfast bar and Miele stainless steel appliances. The spacious open-plan living and dining area seamlessly extends to a large terrace and an undercover balcony, perfect for entertaining.