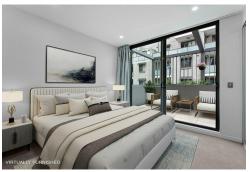

Showcasing two generously sized bedrooms, both with built-ins (main with ensuite), two stylish bathrooms, the sleek kitchen features a three meter island with breakfast bar and Miele stainless steel appliances. The spacious open-plan living and dining area seamlessly extends to a large terrace and an undercover balcony, perfect for entertaining.