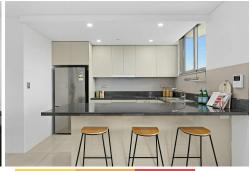

Enjoy comfort in two spacious bedrooms, with the master bedroom featuring the luxury of an ensuite, a walk-in robe, and a private balcony for ultimate convenience. The modern kitchen boasts sleek granite benchtops and quality stainless steel appliances, while the open plan dining and living area seamlessly extends onto a generously sized balcony.