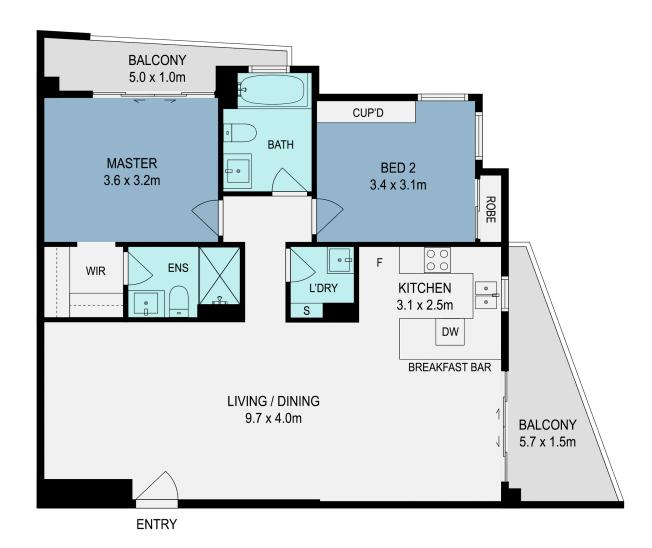

Enjoy comfort in two spacious bedrooms, with the master bedroom featuring the luxury of an ensuite, a walk-in robe, and a private balcony for ultimate convenience. The modern kitchen boasts sleek granite benchtops and quality stainless steel appliances, while the open plan dining and living area seamlessly extends onto a generously sized balcony.

Additional features include two stylish bathrooms, internal laundry, air conditioning, quality tile and timber flooring, and secure basement parking.

For Sale For Sale

View

Sat 26th Apr @ 1:00PM - 1:30PM

Total area: 113sqm

# 16/3 Railway Parade, Burwood

DISCLAIMER: THIS FLOOR PLAN IS INTENDED AS A GUIDE ONLY. IT DOES NOT CONSTITUTE PART OF ANY LEGAL DOCUMENTS. ALL DIMENSIONS ARE APPROXIMATE, ACTUAL MAY VARY. NO LIABILITY ACCEPTED. YOU MUST SEEK ADVICE FROM YOUR SOLICITOR. FLOOR PLAN BY WWW.MCPIXELSAU.COM