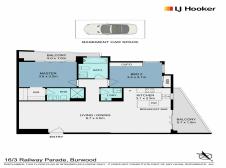

Enjoy comfort in two spacious bedrooms, with the master bedroom featuring the luxury of an ensuite, a walk-in robe, and a private balcony for ultimate convenience. The modern kitchen boasts sleek granite benchtops and quality stainless steel appliances, while the open plan dining and living area seamlessly extends onto a generously sized balcony.

Additional features include two stylish bathrooms, internal laundry, air conditioning, quality tile and timber flooring, and secure basement parking.

For Sale For Sale

View

Sat 26th Apr @ 1:00PM - 1:30PM

Total area: 113sqm

# 16/3 Railway Parade, Burwood

DISCLAIMER: THIS FLOOR PLAN IS INTENDED AS A GUIDE ONLY. IT DOES NOT CONSTITUTE PART OF ANY LEGAL DOCUMENTS. ALL DIMENSIONS ARE APPROXIMATE, ACTUAL MAY VARY. NO LIABILITY ACCEPTED. YOU MUST SEEK ADVICE FROM YOUR SOLICITOR. FLOOR PLAN BY WWW.MCPIXELSAU.COM