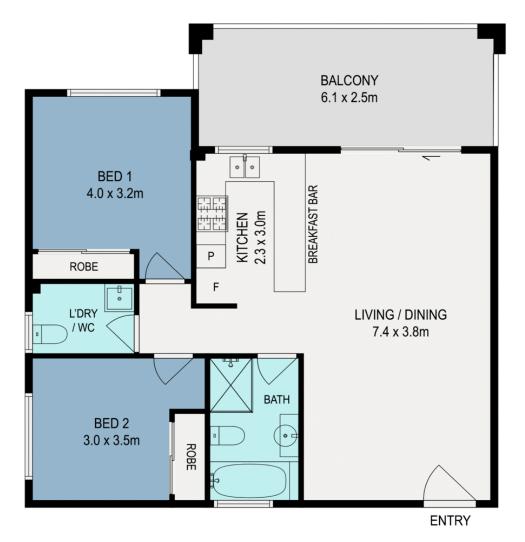

## 12/38-40 Meryla Street, Burwood

DISCLAIMER: THIS FLOOR PLAN IS INTENDED AS A GUIDE ONLY. IT DOES NOT CONSTITUTE PART OF ANY LEGAL DOCUMENTS. ALL DIMENSIONS ARE APPROXIMATE, ACTUAL MAY VARY. NO LIABILITY ACCEPTED. YOU MUST SEEK ADVICE FROM YOUR SOLICITOR. FLOOR PLAN BY WWW.MCPIXELSAU.COM