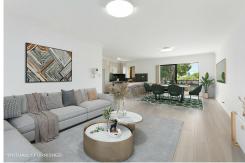

## Burwood, 12/38-40 Meryla Street SOLD BY JOE MURANIA

Spacious North Facing Apartment In Burwood's Most Convenient Position.

Perfectly located in a highly sought-after full-brick complex literally around the corner from Westfield shopping Centre and Train Station, this immaculately presented apartment features two spacious bedrooms with built-in wardrobes, a large modern kitchen and bathroom, a second toilet in the laundry, and an oversized living room which leads out to a spacious north facing balcony.

Recently renovated, the apartment has been freshly painted with new blinds, light fittings and flooring throughout and is ready to move in and enjoy.

The property also features lift access and secure parking in the basement.