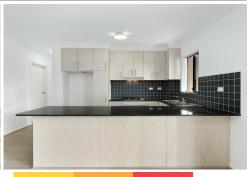

## Burwood, 12/38-40 Meryla Street SOLD BY JOE MURANIA

Spacious North Facing Apartment In Burwood's Most Convenient Position.

Perfectly located in a highly sought-after full-brick complex literally around the corner from Westfield shopping Centre and Train Station, this immaculately presented apartment features two spacious bedrooms with built-in wardrobes, a large modern kitchen and bathroom, a second toilet in the laundry, and an oversized living room which leads out to a spacious north facing balcony.

Recently renovated, the apartment has been freshly painted with new blinds, light fittings and flooring throughout and is ready to move in and enjoy.

The property also features lift access and secure parking in the basement.