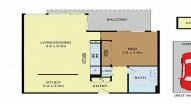

Step inside to discover a spacious and thoughtfully designed floor plan. The apartment boasts an oversized bedroom with built-in wardrobe, a well-proportioned study area, a stylish bathroom, modern kitchen with stone benchtops and quality SMEG appliances, the open plan dining and living areas seamlessly flow onto a large balcony.

Total area: 85sqm

Strata: \$1,460 per quarter approx. Council: \$533 per quarter approx. Water: \$180 per quarter approx.

LJ Hooker Burwood