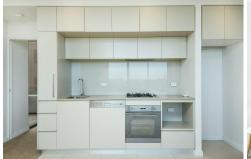

Step inside to discover a spacious and thoughtfully designed floor plan. The apartment boasts an oversized bedroom with built-in wardrobe, a well-proportioned study area, a stylish bathroom, modern kitchen with stone benchtops and quality SMEG appliances, the open plan dining and living areas seamlessly flow onto a large balcony.