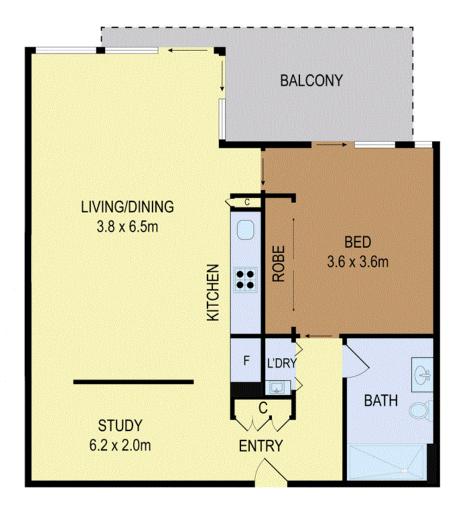

Step inside to discover a spacious and thoughtfully designed floor plan. The apartment boasts an oversized bedroom with built-in wardrobe, a well-proportioned study area, a stylish bathroom, modern kitchen with stone benchtops and quality SMEG appliances, the open plan dining and living areas seamlessly flow onto a large balcony.

Total area: 85sqm

Strata: \$1,460 per quarter approx. Council: \$533 per quarter approx. Water: \$180 per quarter approx.

LJ Hooker Burwood

### LJ Hooker Burwood (02) 9745 3999

Shop 2/27-29 Burwood Road, BURWOOD NSW 2134 burwood.ljhooker.com.au | burwood@ljhburwood.com.au

(NOT IN POSITION)

Disclaimer: Floor plans and site plans are intended as a guide only. They are not part of any legal document or title and are subject to errors, omission, and inaccuracies and should not be used as reference. Sizes and dimensions are approximate only. Interested parties should make their own enquiries.