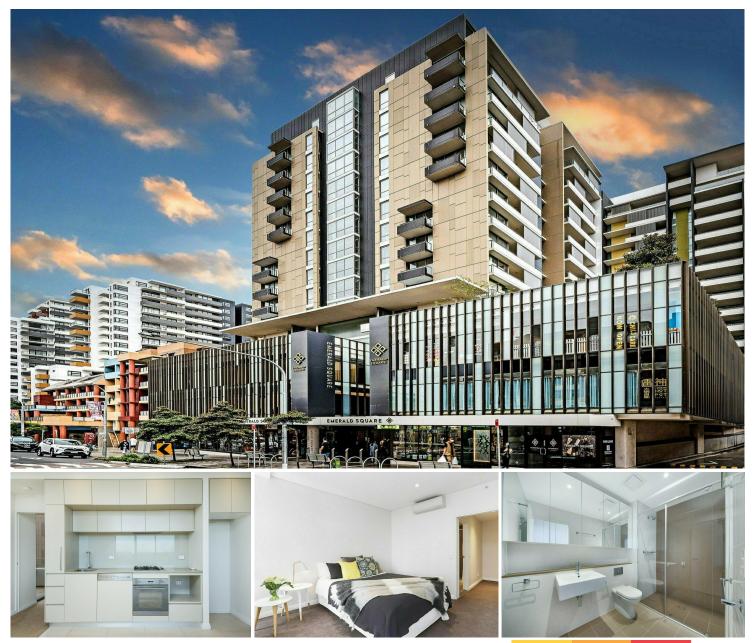

## Burwood, 1103/31 Belmore Street Unparalleled Convenience and Utmost Comfort

Welcome to this stunning one-bedroom plus study apartment, located on the 11th floor of Tower A in the highly sought-after 'B1 Square' complex. This luxurious residence offers exceptional convenience and a lifestyle of utmost comfort.

Step inside to discover a spacious and thoughtfully designed floor plan. The apartment boasts an oversized bedroom with built-in wardrobe, a well-proportioned study area, a stylish bathroom, modern kitchen with stone benchtops and quality SMEG appliances, the open plan dining and living areas seamlessly flow onto a large balcony.

Other features include air-conditioning throughout, secure basement parking and a storage cage.

Perfectly located within a very short walk to Burwood train station, Burwood Plaza, Westfield Shopping Centre, Burwood Park, cafes, restaurants and some of the