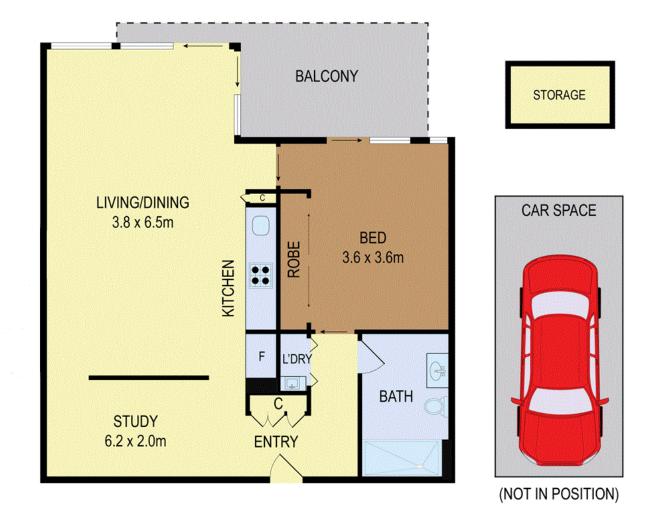

Step inside to discover a spacious and thoughtfully designed floor plan. The apartment boasts an oversized bedroom with built-in wardrobe, a well-proportioned study area, a stylish bathroom, modern kitchen with stone benchtops and quality SMEG appliances, the open plan dining and living areas seamlessly flow onto a large balcony.

Total area: 85sqm Strata: \$1,460 per quarter approx. Council: \$533 per quarter approx. Water: \$180 per quarter approx.