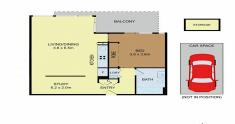

Step inside to discover a spacious and thoughtfully designed floor plan. The apartment boasts an oversized bedroom with built-in wardrobe, a well-proportioned study area, a stylish bathroom, modern kitchen with stone benchtops and quality SMEG appliances, the open plan dining and living areas seamlessly flow onto a large balcony.

Total area: 85sqm Strata: \$1,460 per quarter approx. Council: \$533 per quarter approx. Water: \$180 per quarter approx.

# LJ Hooker Burwood

(NOT IN POSITION)

Disclaimer: Floor plans and site plans are intended as a guide only. They are not part of any legal document or title and are subject to errors, omission, and inaccuracies and should not be used as reference. Sizes and dimensions are approximate only. Interested parties should make their own enquiries.