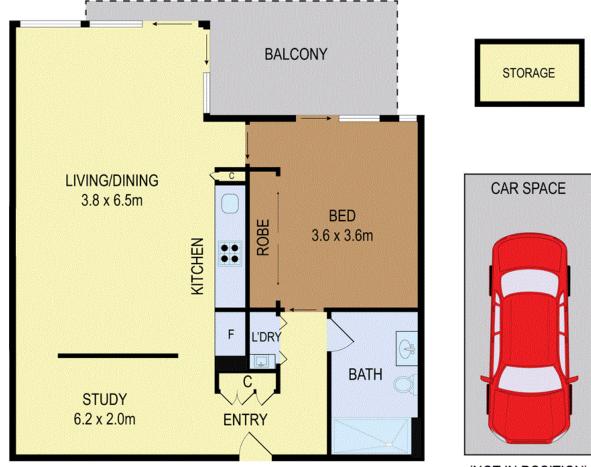

Step inside to discover a spacious and thoughtfully designed floor plan. The apartment boasts an oversized bedroom with built-in wardrobe, a well-proportioned study area, a stylish bathroom, modern kitchen with stone benchtops and quality SMEG appliances, the open plan dining and living areas seamlessly flow onto a large balcony.

Other features include air-conditioning throughout, secure basement parking and a storage cage.

Perfectly located within a very short walk to Burwood train station, Burwood Plaza, Westfield Shopping Centre, Burwood Park, cafes, restaurants and some of the

#### LJ Hooker Burwood (02) 9745 3999

Shop 2/27-29 Burwood Road, BURWOOD NSW 2134 burwood.ljhooker.com.au | burwood@ljhburwood.com.au

Disclamor floor plane and size plane are intereded as a guide only. They are not part of any legal document or title and are indepected errors, omission, indimission and though not be used as independent. Sizes and dimensions are apprecirated any interested parts build mark black more suggests.

# LJ Hooker Burwood

(NOT IN POSITION)

Disclaimer: Floor plans and site plans are intended as a guide only. They are not part of any legal document or title and are subject to errors, omission, and inaccuracies and should not be used as reference. Sizes and dimensions are approximate only. Interested parties should make their own enquiries.