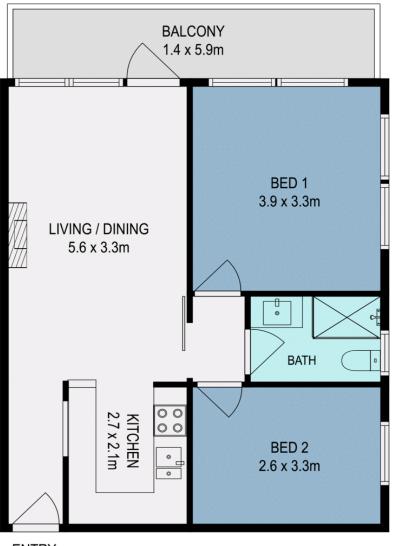

This full-brick, two bedroom apartment is located on the first floor of one of Belmore Streets' few remaining undeveloped blocks.

Conveniently positioned at the front of the building and featuring two bedrooms (main facing north and second facing east, a modern kitchen and bathroom, a generous living area with air conditioning, and a full width north facing balcony.

## 1/40 Belmore Street, Burwood

DISCLAIMER: THIS FLOOR PLAN IS INTENDED AS A GUIDE ONLY. IT DOES NOT CONSTITUTE PART OF ANY LEGAL DOCUMENTS. ALL DIMENSIONS ARE APPROXIMATE, ACTUAL MAY VARY. NO LIABILITY ACCEPTED. YOU MUST SEEK ADVICE FROM YOUR SOLICITOR. FLOOR PLAN BY WWW.MCPIXELSAU.COM