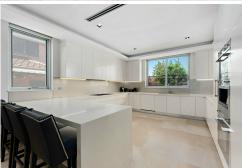

built-in double fridge, walk-in pantry, gas cooking and Smeg appliances.

Marble and travertine bathrooms are featured throughout the home and a huge open plan living area leads out through glass stacker doors to an undercover entertainment area which overlooks a sparkling in-ground concrete pool with frameless glass, a cabana with