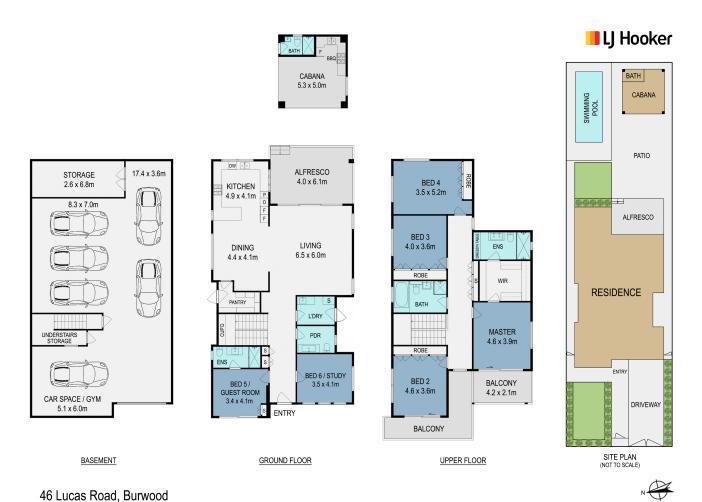

### Sold by Joe Murania

Builders Own Luxury Home In The Perfect Location.

Rarely does an opportunity arise to purchase a reputable builders own home in a highly desirable location.

This grand, full brick, tri-level home was designed and built to exacting standards; featuring up to 6 spacious bedrooms, main with walk-in wardrobe, others with built-in wardrobes, 2 with ensuite bathrooms and private balconies.

built-in double fridge, walk-in pantry, gas cooking and Smeg appliances.

Marble and travertine bathrooms are featured throughout the home and a huge open plan living area leads out through glass stacker doors to an undercover entertainment area which overlooks a sparkling in-ground concrete pool with frameless glass, a cabana with

For Sale SOLD

**View** 

ljhooker.com.au/11E0F8R

**Contact** 

Joe Murania 0416 044 267 joe@ljhburwood.com.au

LJ Hooker Burwood (02) 9745 3999

its own bathroom and BBQ area.

The home also features marble throughout the entire ground floor with black butt timber flooring upstairs, along with commercial grade doors and windows, ducted vacuum system and air-conditioning throughout.

The perfectly dry basement with polished concrete floor can easily accommodate 5 or 6 cars with further room for a gym plus a separate storage room.

Truly a golden opportunity to purchase a much loved family home, positioned in a highly sought-after street within walking distance to Westfield shopping, cafes, restaurants, and train station.

### LJ Hooker Burwood (02) 9745 3999

Shop 2/27-29 Burwood Road, BURWOOD NSW 2134 burwood.ljhooker.com.au | burwood@ljhburwood.com.au

DISCLAIMER: THIS FLOOR PLAN IS INTENDED AS A GUIDE ONLY. IT DOES NOT CONSTITUTE PART OF ANY LEGAL DOCUMENTS. ALL DIMENSIONS ARE APPROXIMATE, ACTUAL MAY VARY. NO LIABILITY ACCEPTED. YOU MUST SEEK ADVICE FROM YOUR SOLICITOR. FLOOR PLAN BY WWW.MCPIXELSAU.COM