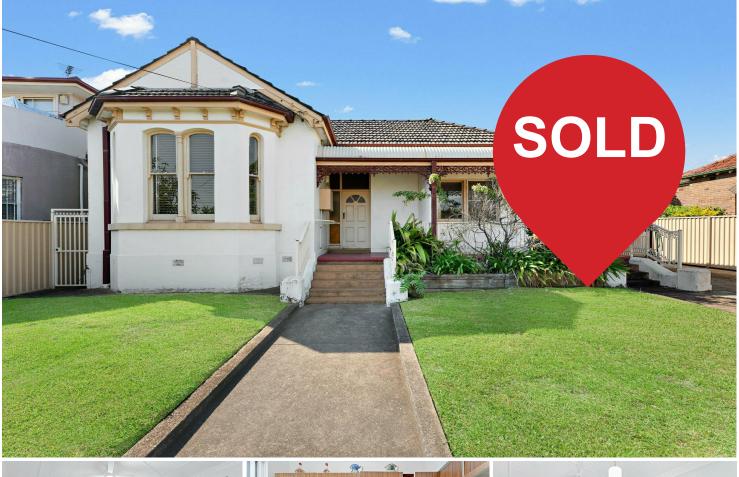

# Burwood, 44-44a Shaftesbury Road Sold By Joe Murania

Rare 2x2 Bedroom Victorian Semis on a Huge 954.8m2 with Rear Access

Available for the first time in over 60 years, a rare and exciting opportunity to purchase a full-brick pair of semis in a most convenient position only 250 meters from Westfield Shopping Centre and only footsteps away from every major attraction Burwood has to offer.

Each semi features 2 spacious bedrooms, functional kitchens and bathrooms, large living rooms, towering ornate ceilings, marble fireplaces and air conditioners throughout.

Step out the rear to a large garden with a massive 4 car garage - accessible via a wide side driveway, plus another single garage with right-of-way access via a rear laneway.

LJ Hooker Burwood (02) 9745 3999

**Disclaimer:** All information contained therein is gathered from relevant third parties sources. We cannot guarantee or give any warranty about the information provided. Interested parties must rely solely on their own enquiries. The property has no Heritage or Conservation restrictions and is positioned on an elevated 954.8m2 block with a 16.7 metre frontage.