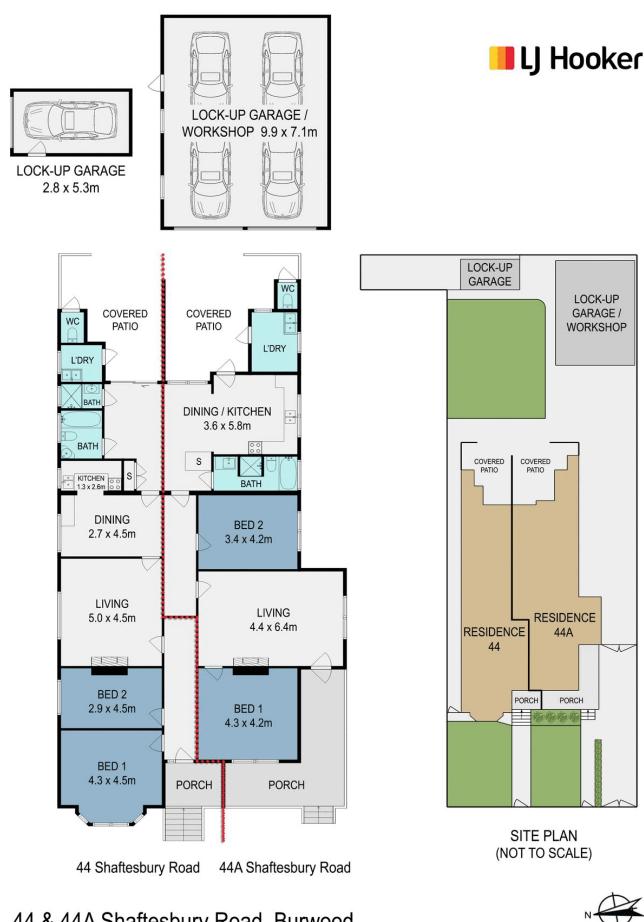

## 44 & 44A Shaftesbury Road, Burwood

DISCLAIMER: THIS FLOOR PLAN IS INTENDED AS A GUIDE ONLY. IT DOES NOT CONSTITUTE PART OF ANY LEGAL DOCUMENTS. ALL DIMENSIONS ARE APPROXIMATE, ACTUAL MAY VARY. NO LIABILITY ACCEPTED. YOU MUST SEEK ADVICE FROM YOUR SOLICITOR. FLOOR PLAN BY WWW.MCPIXELSAU.COM