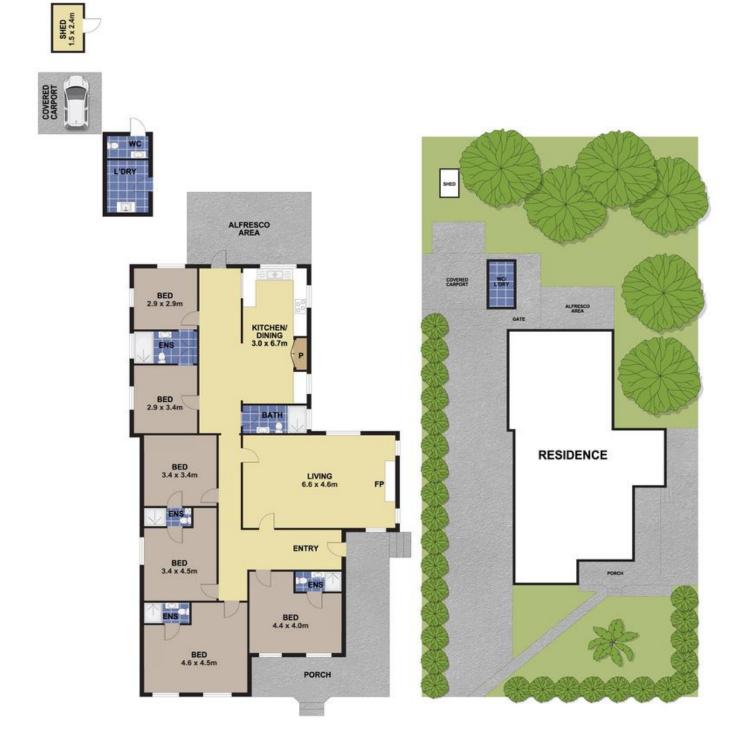

## **Burwood, 3 Clifton Avenue** Prime Position, Immense Potential! 942sqm

Rare opportunity to acquire this period style brick home set on approximately 942sqm of prime real estate. With a frontage to Clifton Street of approximately 18.75 metres and only a short walk to the Burwood central business district, shopping centre and train station, this opportunity really is too good to pass by. Offering a combination of period style features and updated amenities with a versatile layout perfect for either the growing or three-generational family or investor looking to capitalise on the available accommodation.

Features Include:

- Versatile layout perfect for the growing family
- 6 bedrooms all with ensuites
- Separate oversized lounge room
- Undercover outdoor entertainment area
- Large grassed rear yard

For Sale Auction

# **3 CLIFTON AVENUE, BURWOOD**

DISCLAIMER

PLANS SHOWN ARE FOR MARKETING PURPOSES ONLY, ALL DIMENSIONS ARE APPROXIMATE AND NOT TO SCALE. THEY ARE SUBJECT TO ERRORS AND INACCURACIES AND NO LIABILITY WILL BE ACCEPTED. INTERESTED PARTIES SHOULD MAKE THEIR OWN ENQUIRIES.