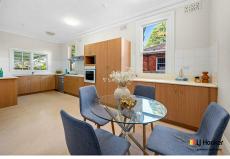

Features Include:

- Versatile layout perfect for the growing family
- 6 bedrooms all with ensuites
- Separate oversized lounge room
- Undercover outdoor entertainment area
- Large grassed rear yard

For Sale Auction

## More About this Property

| Property ID   | 19R6F8B                                  |  |
|---------------|------------------------------------------|--|
| Property Type | House                                    |  |
| Land Area     | 942 m²                                   |  |
| Including     | Toilets (1)<br>Dishwasher<br>Floorboards |  |