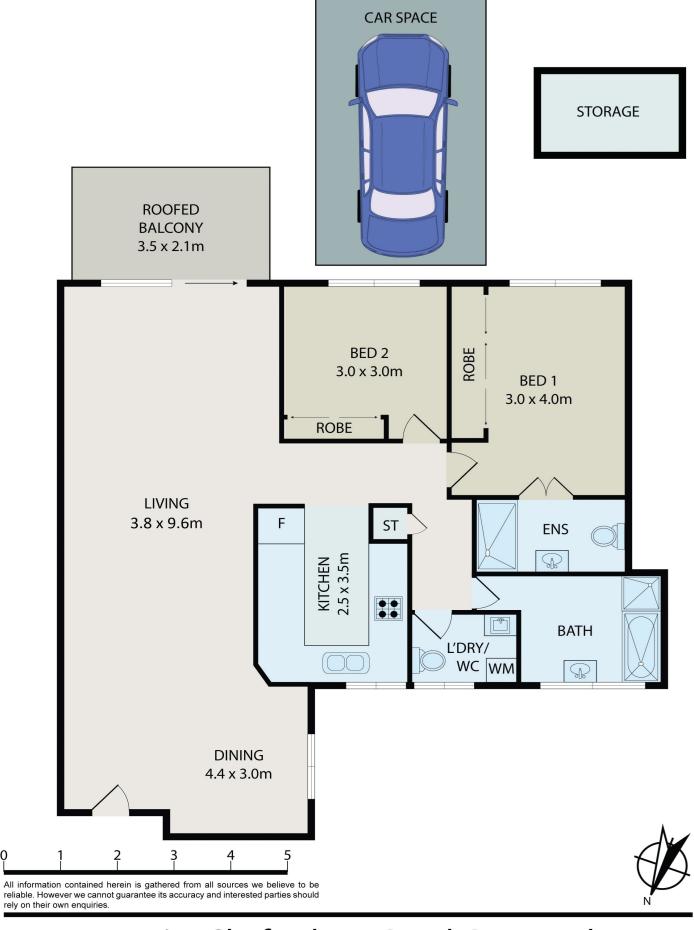

Features include two generously sized bedrooms both with built-ins (main with ensuite), spacious open plan living and dining area flows onto a large balcony, quality timber floors throughout, modern kitchen with gas cooking, spacious main bathroom with separate bathtub and shower and an internal laundry with toilet.

This apartment also offers secure basement parking, a storage cage, resort style facilities which include Gym, heated outdoor pool, Sauna & Spa, BBQ area, small kids playground and on-site manager.

This is a wonderful opportunity for the first home buyer or investor to secure this tightly

### **More About this Property**

| Property ID   | 1115F8R   |
|---------------|-----------|
| Property Type | Apartment |
| Land Area     | 111 m²    |