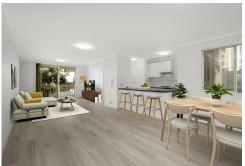

Features include two generously sized bedrooms both with built-ins (main with ensuite), spacious open plan living and dining area flows onto a large balcony, quality timber floors throughout, modern kitchen with gas cooking, spacious main bathroom with separate bathtub and shower and an internal laundry with toilet.