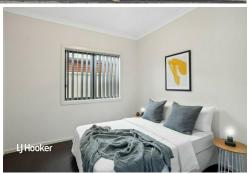

#### Features:

- \* Large master bedroom with walk-in robe, ensuite and split system a/c
- \* Open plan living/dining area with split system a/c
- \* Modern kitchen with gas-cook top and ample storage
- \* Tidy bathroom with bath and separate toilet
- \* Study area adjacent to lounge room
- \* Single garage with auto roller door and internal access
- \* Fully enclosed backyard