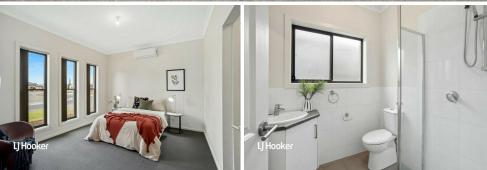

#### Features:

- \* Large master bedroom with walk-in robe, ensuite and split system a/c
- \* Open plan living/dining area with split system a/c
- \* Modern kitchen with gas-cook top and ample storage
- \* Tidy bathroom with bath and separate toilet
- \* Study area adjacent to lounge room
- \* Single garage with auto roller door and internal access
- \* Fully enclosed backyard