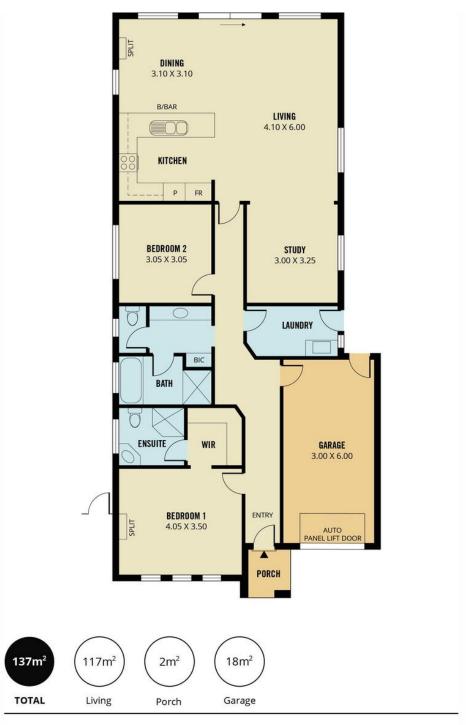

#### Features:

- \* Large master bedroom with walk-in robe, ensuite and split system a/c
- \* Open plan living/dining area with split system a/c
- \* Modern kitchen with gas-cook top and ample storage
- \* Tidy bathroom with bath and separate toilet
- \* Study area adjacent to lounge room
- \* Single garage with auto roller door and internal access
- \* Fully enclosed backyard

### More About this Property

| Property ID   | 2ACXGJU                                              |
|---------------|------------------------------------------------------|
| Property Type | House                                                |
| House Size    | 144 m²                                               |
| Land Area     | 300 m²                                               |
| Including     | Air Conditioning<br>Built-in-Robes<br>Secure Parking |
|               |                                                      |