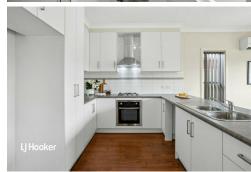

#### Features:

- \* Large master bedroom with walk-in robe, ensuite and split system a/c
- \* Open plan living/dining area with split system a/c
- \* Modern kitchen with gas-cook top and ample storage
- \* Tidy bathroom with bath and separate toilet
- \* Study area adjacent to lounge room
- \* Single garage with auto roller door and internal access
- \* Fully enclosed backyard