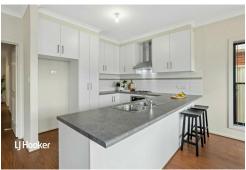

#### Features:

- \* Large master bedroom with walk-in robe, ensuite and split system a/c
- \* Open plan living/dining area with split system a/c
- \* Modern kitchen with gas-cook top and ample storage
- \* Tidy bathroom with bath and separate toilet
- \* Study area adjacent to lounge room
- \* Single garage with auto roller door and internal access
- \* Fully enclosed backyard