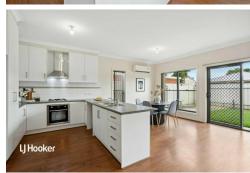

### Low-Maintenance Living

Whether you are looking to secure a home or alternatively looking for a great investment opportunity, this well presented two-bedroom, two-bathroom property ticks all the boxes.

#### Features:

- \* Large master bedroom with walk-in robe, ensuite and split system a/c
- \* Open plan living/dining area with split system a/c
- \* Modern kitchen with gas-cook top and ample storage
- \* Tidy bathroom with bath and separate toilet
- \* Study area adjacent to lounge room
- \* Single garage with auto roller door and internal access
- \* Fully enclosed backyard