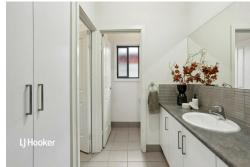

#### Features:

- \* Large master bedroom with walk-in robe, ensuite and split system a/c
- \* Open plan living/dining area with split system a/c
- \* Modern kitchen with gas-cook top and ample storage
- \* Tidy bathroom with bath and separate toilet
- \* Study area adjacent to lounge room
- \* Single garage with auto roller door and internal access
- \* Fully enclosed backyard