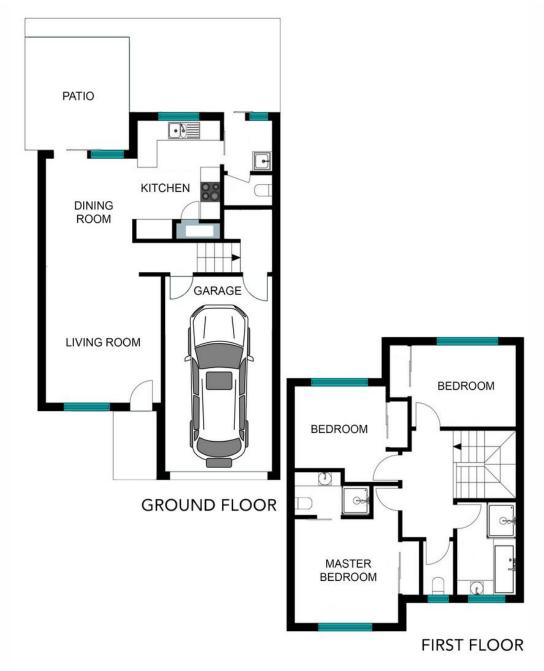

# **More About this Property**

| Property ID   | 26R0F39                                                               |
|---------------|-----------------------------------------------------------------------|
| Property Type | Townhouse                                                             |
| Land Area     | 125 m²                                                                |
| Including     | Air Conditioning<br>Toilets (3)<br>Dishwasher<br>Outdoor Entertaining |