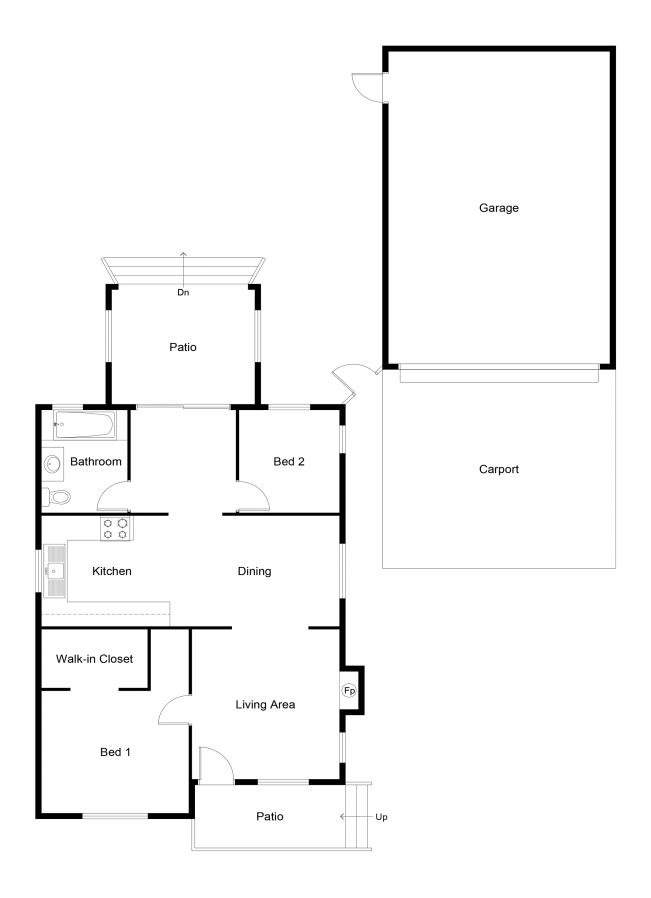

Perfectly liveable as is, and currently tenanted, the home offers high ceilings, rustic timber floors, a shady and relaxing large covered porch and a large semi- enclosed private rear entertaining deck. The home is perfectly laid out to extend out the back

### **Daniel Gilbert**

0411 478 364

dgilbert@ljhookercountry.com.au

LJ Hooker Country Canberra (02) 6213 3999

Infrastructure includes a double carport, double garage, a 6m x 3m studio suitable for an art or music room and there is rear lane access to the site.

#### LJ Hooker Country Canberra (02) 6213 3999

Suite 2C, Level 1, Gungahlin Village, 46-50 Hibberson Street, GUNGAHLIN ACT 2912

countrycanberra.ljhooker.com.au | country@ljhookercountry.com.au

FLOOR PLAN