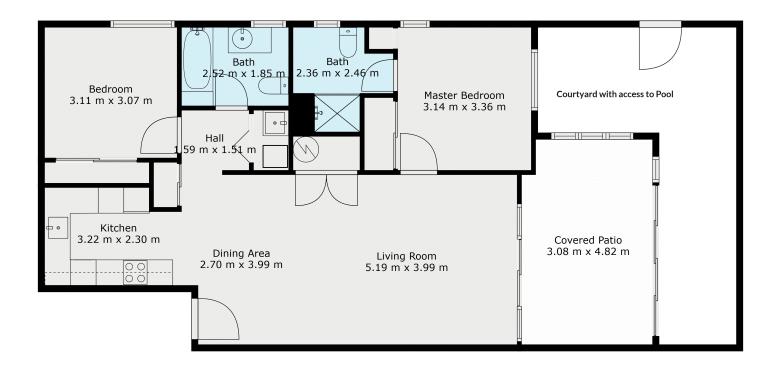

This ground floor apartment is generously proportioned with 2 bedrooms, each with builtin-wardrobes, air-conditioning and an ensuite to the master. The main bathroom has a shower over the bathtub with a separate toilet.

Designed to capture the tropical breezes, an open living plan flows onto the enclosed lanai/patio, with banks of louvers assuring your privacy, as well as, a courtyard having

**Disclaimer:** All information contained therein is gathered from relevant third parties sources. We cannot guarantee or give any warranty about the information provided. Interested parties must rely solely on their own enquiries.

## More About this Property

| Property ID   | 3W5YFMB                                                                                                                       |  |
|---------------|-------------------------------------------------------------------------------------------------------------------------------|--|
| Property Type | Unit                                                                                                                          |  |
| Land Area     | 97 m²                                                                                                                         |  |
| Including     | Ensuite<br>Air Conditioning<br>Toilets (2)<br>Intercom<br>Pool<br>Courtyard<br>Dishwasher<br>Built-in-Robes<br>Secure Parking |  |

## LJ Hooker Cairns Edge Hill (07) 4053 9999

81 - 83 Woodward Street, EDGE HILL QLD 4870 cairnsedgehill.ljhooker.com.au | cairnsedgehill@ljheh.com.au

LJ Hooker Cairns Edge Hill (07) 4053 9999

Internal Area 84 m2 approx, Covered Patio 15 m2 approx TOTAL 97 m2 approx