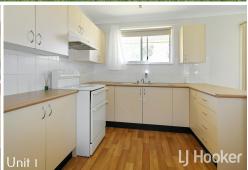

### Each unit consists of:

- 2 good-sized bedrooms with built-ins
- Open plan living area
- Kitchen with electric freestanding oven
- Bathroom with bath, shower + separate toilet
- Double attached carport with storage