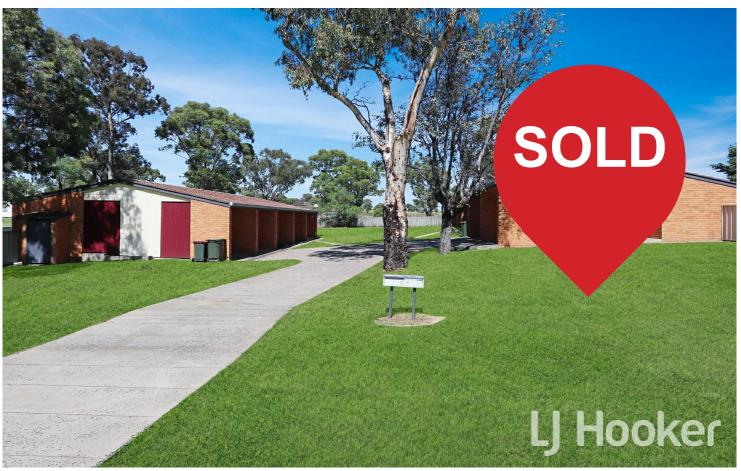

# Bundarra, 65 Bendemeer Street

SOLD BY LJ HOOKER INVERELL

Units 1 and 2, 65 Bendemeer Street, Bundarra NSW 2359

Unit complex set on approx. 2,023m2 block & located in Bundarra, approx. 46.8Km to Inverell CBD. This complex has 2 detached single level brick units and shows a consistent rental income. Opportunity to live in one unit and enjoy the rental income from the 2nd unit, or simply lease both properties.

There is potential to subdivide the property.