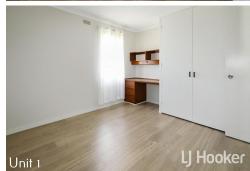

### Each unit consists of:

- 2 good-sized bedrooms with built-ins
- Open plan living area
- Kitchen with electric freestanding oven
- Bathroom with bath, shower + separate toilet

# Unit 1 LJ Hooker