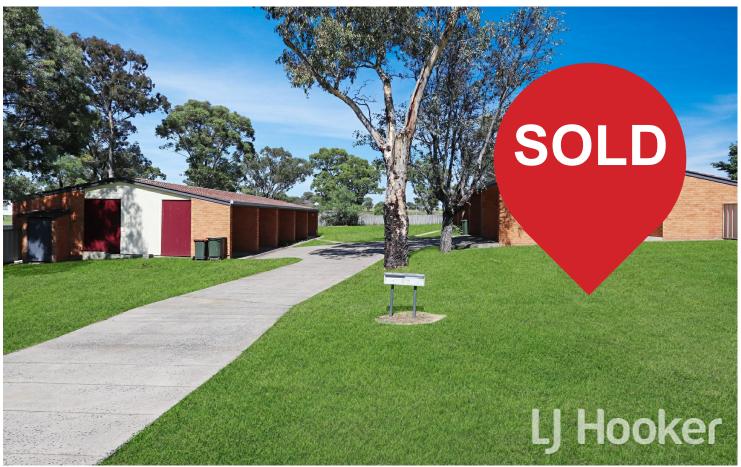

# **Bundarra, 65 Bendemeer Street**

SOLD BY LJ HOOKER INVERELL

Units 1 and 2, 65 Bendemeer Street, Bundarra NSW 2359

Unit complex set on approx. 2,023m2 block & located in Bundarra, approx. 46.8Km to Inverell CBD. This complex has 2 detached single level brick units and shows a consistent rental income. Opportunity to live in one unit and enjoy the rental income from the 2nd unit, or simply lease both properties.

There is potential to subdivide the property.

### John Devlin

0488 999 364

jcdevlin.inverell@ljhooker.com.au

LJ Hooker Inverell (02) 6721 0215

- Private fenced yard + lovely common area

Unit 1 is currently leased for \$230.00 per week until April 2025 Unit 2 is currently leased for \$230.00 per week until June 2025