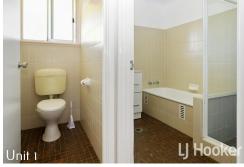

### Each unit consists of:

- 2 good-sized bedrooms with built-ins
- Open plan living area
- Kitchen with electric freestanding oven
- Bathroom with bath, shower + separate toilet

# Unit 1 LJ Hooker