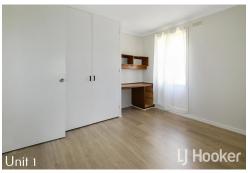

### Each unit consists of:

- 2 good-sized bedrooms with built-ins
- Open plan living area
- Kitchen with electric freestanding oven
- Bathroom with bath, shower + separate toilet

# Unit 1 LJ Hooker