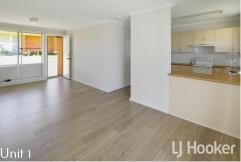

### Each unit consists of:

- 2 good-sized bedrooms with built-ins
- Open plan living area
- Kitchen with electric freestanding oven
- Bathroom with bath, shower + separate toilet