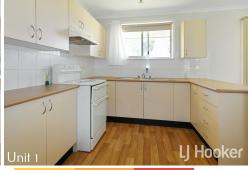

### Each unit consists of:

- 2 good-sized bedrooms with built-ins
- Open plan living area
- Kitchen with electric freestanding oven
- Bathroom with bath, shower + separate toilet