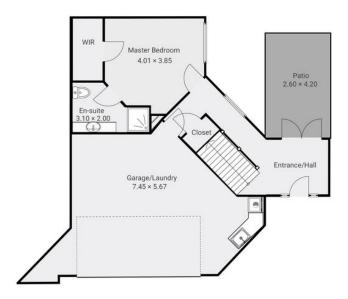

# 2/14 SINCLAIR CLOSE, BUNBURY, WA 6230 ▼ Ground Floor

Disclaimer: Floor Plan measurements are approximate and are for illustrative purposes only. While we do not doubt the floor plans accuracy, we make no guarantee, warranty or representation as to the accuracy and completeness of the floor plan.

WHY BUY ME:

Large master suite with Ensuite & WIR

## **Emily Chappell**

0447 340 344

Emily.chappell@ljhsouthwest.com.au

LJ Hooker Property South West WA (08) 9791 6880

2nd bedroom has BIR and private balcony

3rd bedroom has WIR and semi-Ensuite

Kitchen is upstairs and features plenty of cupboard & bench space, dishwasher, gas cooktop and r/c aircon

Tiled flooring throughout living areas

Open plan living areas

Double lock up garage with laundry storage area under the stairs

Ducted vacuum system throughout.

For further information contact Mitch or Emily your Specialists on 0408 910 337 or 0447 340 344.