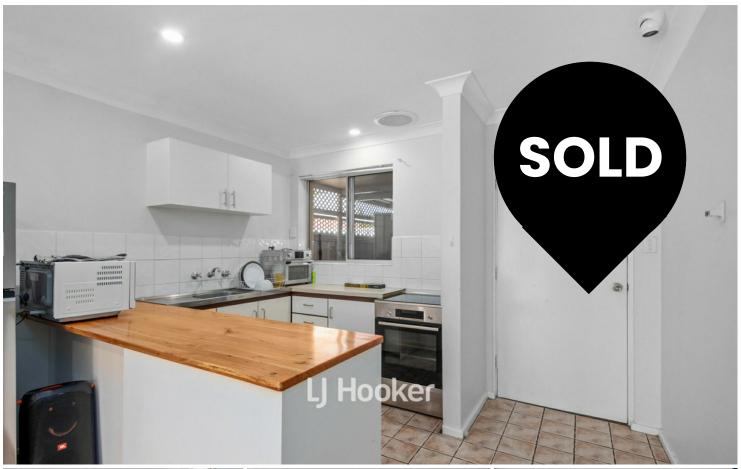

Comprising 2 bedrooms, the master features a triple robe and a generously sized combined bathroom and laundry. The well-appointed kitchen overlooks the open-plan living area, creating a modern and fresh feel with updated floor coverings and recently painted walls.

#### **Property Features:**

- Two bedrooms, One bathroom
- Open-plan Living
- Functional kitchen
- Air-conditioned
- Private courtyard
- Safe and secure
- Anticipated rental yield of \$460 per week

With a competitive starting price of \$265,000, this property represents an excellent investment opportunity. For further details or to schedule a viewing, please don't hesitate to contact Rebecca Maskell today.