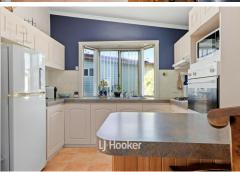

Features of this property include:

- 1 x master bedroom
- 1 x minor bedroom
- Kitchen with ample bench and cupboard space + views overlooking dining area
- Open plan main living and dining area
- Main bathroom with separate shower and vanity
- Easily accessible walking paths
- Garage