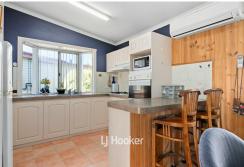

Features of this property include:

- 1 x master bedroom
- 1 x minor bedroom
- Kitchen with ample bench and cupboard space + views overlooking dining area
- Open plan main living and dining area
- Main bathroom with separate shower and vanity
- Easily accessible walking paths
- Garage