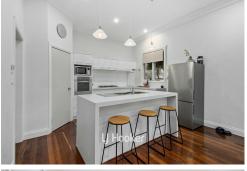

Prepare to be captivated by the exquisite attention to detail that this beautiful home offers. Its elegant high ceilings are sure to impress, while the polished wooden floorboards throughout infuse warmth and character. In the heart of the home, you'll discover an open-plan kitchen and dining area, designed for modern living, complete with a breakfast bar, island bench, and stainless steel appliances.