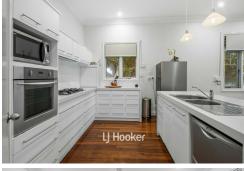

Prepare to be captivated by the exquisite attention to detail that this beautiful home offers. Its elegant high ceilings are sure to impress, while the polished wooden floorboards throughout infuse warmth and character. In the heart of the home, you'll discover an open-plan kitchen and dining area, designed for modern living, complete with a breakfast bar, island bench, and stainless steel appliances.