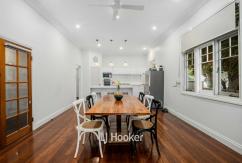

Prepare to be captivated by the exquisite attention to detail that this beautiful home offers. Its elegant high ceilings are sure to impress, while the polished wooden floorboards throughout infuse warmth and character. In the heart of the home, you'll discover an open-plan kitchen and dining area, designed for modern living, complete with a breakfast bar, island bench, and stainless steel appliances.