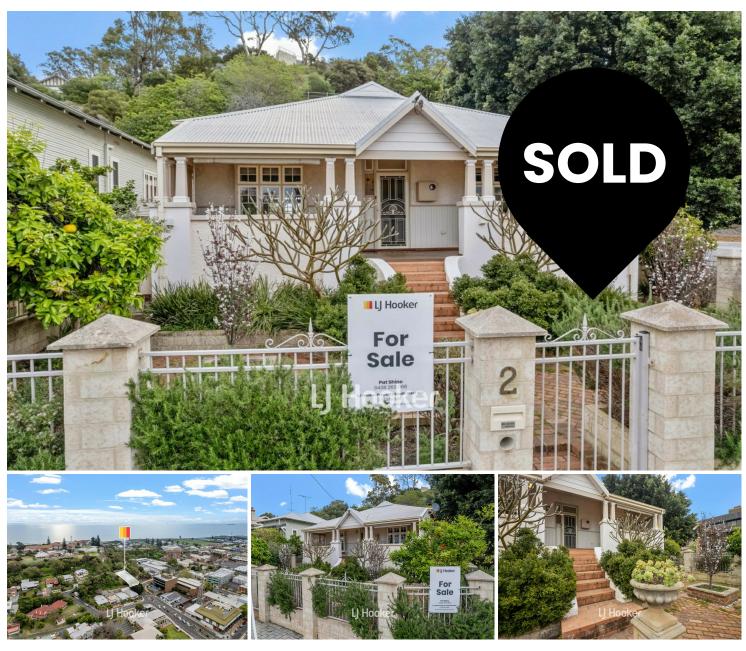

# **Bunbury, 2 Turner Street**

## Amazing location in the heart of Bunbury CBD!

Welcome to this picturesque renovated 1925 home, where classic charm meets modern elegance. Nestled in a prime and highly sought-after location, this property graces a generously sized 420m2 parcel of land right in the heart of Bunbury's bustling CBD.

Prepare to be captivated by the exquisite attention to detail that this beautiful home offers. Its elegant high ceilings are sure to impress, while the polished wooden floorboards throughout infuse warmth and character. In the heart of the home, you'll discover an open-plan kitchen and dining area, designed for modern living, complete with a breakfast bar, island bench, and stainless steel appliances.

Additional features include:

- Lovely curb appeal with a fenced front yard for added privacy
- Three bedrooms, two bathrooms
- Spacious primary bedroom with large mirrored robe doors
- Enjoy the convenience of reverse cycle air conditioning in both the lounge room
- & bedrooms
- Ceiling fan in the kitchen/dining area for added comfort
- Heated towel rail in the second bathroom, along with a spacious shower
- Low-maintenance garden
- Courtyard and outdoor shower
- Rainwater tank for sustainable water usage
- Manual reticulation for efficient garden irrigation

\*\*Please note that this property is presently under lease at \$700 per week, with the lease set to conclude in February 2024\*\*

For an exclusive viewing of this property with Pat Shine, please call or text 0438 263 068.