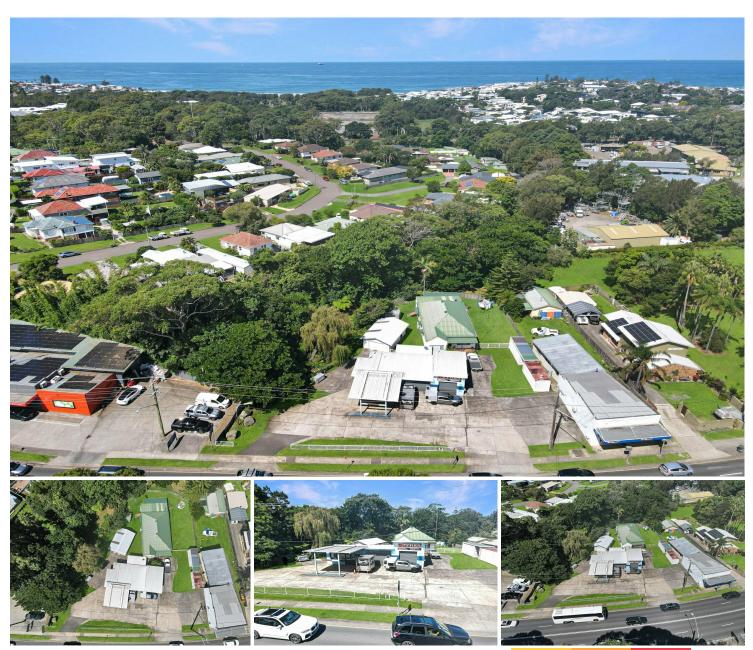

## Bulli, 163-165 Princes Highway Ready for Development

An exceptional opportunity awaits developers and investors with this rare offering in Bulli. This site offers land area of approximately 2,000 sqm, making it a highly sought-after prospect for a medium-density development.

Zoned R2 with a floor space ratio of 0.5:1 and a permissible building height of up to 9m, the property allows for a range of potential development outcomes (STCA). This site's location, size, and zoning make it ideal for capturing this enduring market demand.

Key Features:

- Zoned R2 Low Density Residential, offering scope for diverse design outcomes (STCA).
- Floor space ratio of 0.5:1 and building height allowance of up to 9m.

LJ Hooker Wollongong | Corrimal | Shellharbour (02) 4229 8600