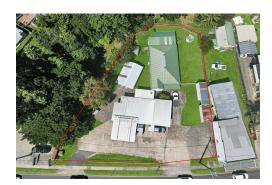

## Bulli, 163-165 Princes Highway Ready for Development

An exceptional opportunity awaits developers and investors with this rare offering in Bulli. This site offers land area of approximately 2,000 sqm, making it a highly sought-after prospect for a medium-density development.

Zoned R2 with a floor space ratio of 0.5:1 and a permissible building height of up to 9m, the property allows for a range of potential development outcomes (STCA). This site's location, size, and zoning make it ideal for capturing this enduring market demand.

Key Features:

- Zoned R2 Low Density Residential, offering scope for diverse design outcomes (STCA).
- Floor space ratio of 0.5:1 and building height allowance of up to 9m.

LJ Hooker Wollongong | Corrimal | Shellharbour (02) 4229 8600