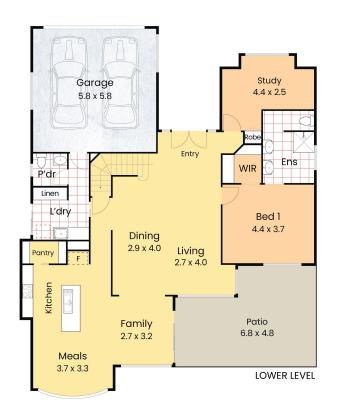

#### Lower Level:

- \* Air conditioned Main bedroom and ensuite looking out to gorgeous entertaining and pool area
- \* Airconditioned 2nd bedroom on lower level off entry, perfect for a home office
- \* Open plan living area with multiple options
- \* Split system air conditioning to family/dining area
- \* Stunning recently renovated kitchen, packed with features including 900mm freestanding

#### **Contact**

Jodi Price 0412 278 658 jodi.price@ljhookermmc.com.au

LJ Hooker Mooloolaba | Mountain Creek (07) 5477 7600 electric oven with built in air fryer and gas cooktop, canopy rangehood, walk in pantry and sleek stone benchtops

- \* Gorgeous feature bay window looking out to tropical gardens from dining room
- \* Spacious entertaining area and resort style pool with water feature
- \* Renovated laundry & Powder room

7 Jacks Lane, BUDERIM

늘 4 Bed 🔓 2.5 Bath 🚌 2 Car

Total Floor Area 299m<sup>2</sup>

Whilst every attempt has been made to ensure the accuracy of this floorplan, measurements are approximate and therefore the intended use of this image is for illustrative purposes only and is