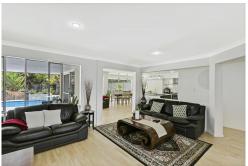

#### Lower Level:

- \* Air conditioned Main bedroom and ensuite looking out to gorgeous entertaining and pool area
- \* Airconditioned 2nd bedroom on lower level off entry, perfect for a home office
- \* Open plan living area with multiple options
- \* Split system air conditioning to family/dining area
- \* Stunning recently renovated kitchen, packed with features including 900mm freestanding

- \* Gorgeous feature bay window looking out to tropical gardens from dining room
- \* Spacious entertaining area and resort style pool with water feature
- \* Renovated laundry & Powder room