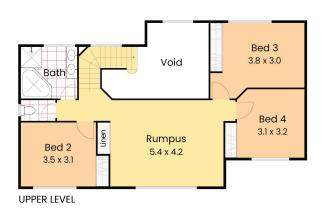

#### Upper Level:

- \* Ducted air conditioning to upper level
- \* Open plan Rumpus room
- \* 3 more spacious bedrooms
- \* Large bathroom with corner bath and separate toilet
- \* New 315L hot water system

7 Jacks Lane, BUDERIM

늘 4 Bed 🔓 2.5 Bath 🚌 2 Car

Total Floor Area 299m<sup>2</sup>

Whilst every attempt has been made to ensure the accuracy of this floorplan, measurements are approximate and therefore the intended use of this image is for illustrative purposes only and is